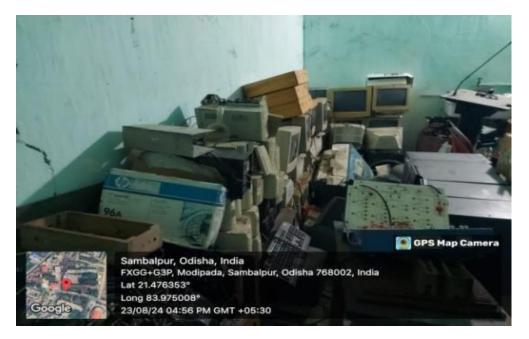

#### **E-Waste Management**

For the handling of e-waste, a separate storage yard has been identified inside the GMU campus for the storage of e-waste. Collection of e-waste is done on case to case basis and immediately transported to the storage yard. Disposal of e-waste is planned through selling of the same to an e-waste handler identified by the State Pollution Control Board. In case of a new procurement, Buy-Back option especially for computers and peripherals, photocopiers and scientific equipment is preferred for technology up-gradation.

#### **Hazardous Waste Management**

No hazardous or radioactive substance is used in the university campus. However, chemicalsare disposed as per the guidelines.

Storage room for E-waste

|           | 10 GO P                                                               | 13 |
|-----------|-----------------------------------------------------------------------|----|
|           | SAMBALPUR MUNICIPAL CORPORATION: SAMBALPU                             | R  |
| TOTAL     | Phone No, 0663-2411316 / E Mail : sambalpurm.hud@nic.in               |    |
| E607 m    |                                                                       |    |
| 211"/2001 | Letter No: 10930 SMC                                                  |    |
| То        | 13                                                                    |    |
| GN        | ne Registrar<br>A University<br>mbalpur.                              |    |
| Sub: Di   | sposal of Municipal Solid Waste from GM University by using user fee. |    |