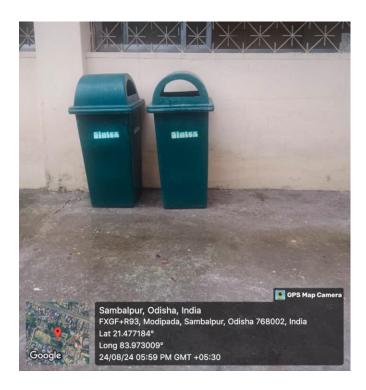

The wastes generated are segregated and make best use of waste bins. In each building several colour coded dust bins are provided from where housekeeping staffs take the wastes in either dry or wet form. Bio-degradable wastes are effectively transported to the vermin-composting yard or the biogas plant and converted into compost or energy inside the campus. University discourages use of plastic; particularly single use plastics in campus. Paper, wood, and iron wastes are disposed through vendors at regular intervals. University promotes digital platform to reduce the usage of paper for communication and sharing documents.