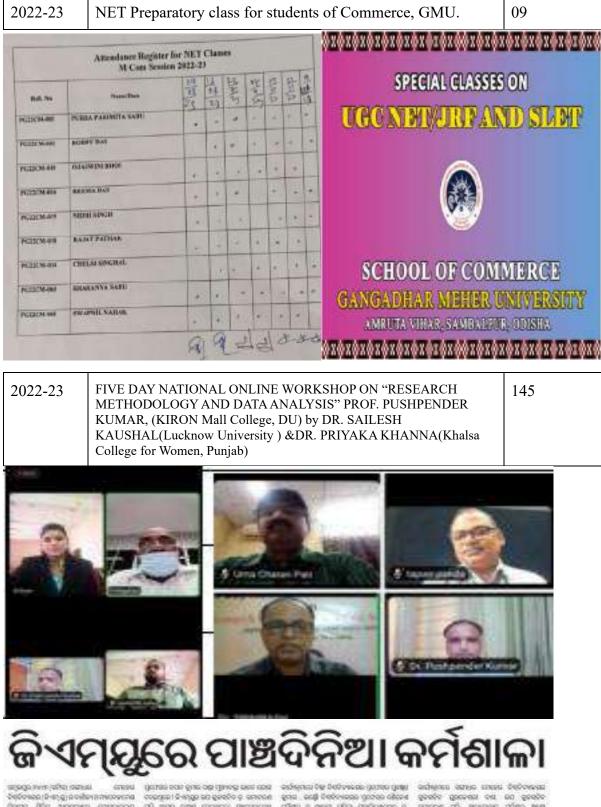

Shiehly REGISTRAR GANGADHAR MEHER UNIVERSITY SAMBALPUR

|         | - THE ALL OF A |     |  |  |
|---------|-------------------------------------------------------------------------------------------------------------------------------------------------------------------------------------------------------------------------------------------------------------------------------------------------------------------------------------------------------------------------------------------------------------------------------------------------------------------------------------------------------------------------------------------------------------------------------------------------------------------------------------------------------------------------------------------------------------------------------------------------------------------------------------------------------------------------------------------------------------------------------------------------------------------------------------------------------------------------------------------------|-----|--|--|
| 2023-24 | Training for the career enhancement of the students of Library<br>and Information Science through One Day National Workshop<br>On "KOHA Open Source ILMS and its functionalities"                                                                                                                                                                                                                                                                                                                                                                                                                                                                                                                                                                                                                                                                                                                                                                                                               | 64  |  |  |
| 2023-24 | Three Day Workshop Report - Unlocking investment<br>awareness: A Comprehensive Workshop for Financial<br>Success" by Mr Indu Bhusan Mahapatra Chief Mentor<br>WOMS.                                                                                                                                                                                                                                                                                                                                                                                                                                                                                                                                                                                                                                                                                                                                                                                                                             |     |  |  |
| 2023-24 | Three days national workshop " Structural equation modelling using AMOS" by Shailesh Kumar Koushal.                                                                                                                                                                                                                                                                                                                                                                                                                                                                                                                                                                                                                                                                                                                                                                                                                                                                                             | 140 |  |  |
| 2022-23 | Ultratech Cement Ltd, has conducted a career counselling session and also recruited our students.                                                                                                                                                                                                                                                                                                                                                                                                                                                                                                                                                                                                                                                                                                                                                                                                                                                                                               | 45  |  |  |
| 2022-23 | Reliance Retail Ltd has conducted a career counselling session<br>and also recruited our students.                                                                                                                                                                                                                                                                                                                                                                                                                                                                                                                                                                                                                                                                                                                                                                                                                                                                                              | 23  |  |  |
| 2022-23 | *NET (Competitive exam) Preparatory class for students of<br>Commerce, GMU.                                                                                                                                                                                                                                                                                                                                                                                                                                                                                                                                                                                                                                                                                                                                                                                                                                                                                                                     |     |  |  |
| 2022-23 | 2022-23<br>FIVE DAY NATIONAL ONLINE WORKSHOP ON<br>"RESEARCH METHODOLOGY AND DATA ANALYSIS"<br>PROF. PUSHPENDER KUMAR, (KIRON Mall College,<br>DU) by DR. SAILESH KAUSHAL(Lucknow University )<br>&DR. PRIYAKA KHANNA(Khalsa College for Women,<br>Punjab)                                                                                                                                                                                                                                                                                                                                                                                                                                                                                                                                                                                                                                                                                                                                      |     |  |  |
| 2022-23 | A seminar on "Union Budget Analysis, 2023"                                                                                                                                                                                                                                                                                                                                                                                                                                                                                                                                                                                                                                                                                                                                                                                                                                                                                                                                                      | 156 |  |  |
| 2022-23 | *Spoken Sanskrit Coaching by school of Sanskrit, GMU 16                                                                                                                                                                                                                                                                                                                                                                                                                                                                                                                                                                                                                                                                                                                                                                                                                                                                                                                                         |     |  |  |
| 2022-23 | 2022-23 A Seminar on "CAREER & INVESTMENT<br>OPPORTUNITIES IN MUTUAL FUND" Resource Person<br>MR. SUBHASH CHNDRA SAHOO, MR. ANANDA<br>KUMAR & MR. SANTOSH KUMAR MUNDA of Union<br>Trust of India, Asset management Co. Ltd.                                                                                                                                                                                                                                                                                                                                                                                                                                                                                                                                                                                                                                                                                                                                                                     |     |  |  |
| 2022-23 | Investment Awareness programme, by HDFC Life Sambalpur                                                                                                                                                                                                                                                                                                                                                                                                                                                                                                                                                                                                                                                                                                                                                                                                                                                                                                                                          | 21  |  |  |
| 2022-23 | *NATIONAL WORKSHOP ON CASE TEACHING &<br>QRITING organized by DEAN PROF. TRILOCHAN<br>TRIPATHY, XAVIER, JAMSHEDPUR                                                                                                                                                                                                                                                                                                                                                                                                                                                                                                                                                                                                                                                                                                                                                                                                                                                                              | 120 |  |  |
| 2022-23 | *Special Lecture on "Function and Working of RBI". By Dr.<br>Sushanta Kar, CGM and Ombudsmen RBI.                                                                                                                                                                                                                                                                                                                                                                                                                                                                                                                                                                                                                                                                                                                                                                                                                                                                                               | 267 |  |  |