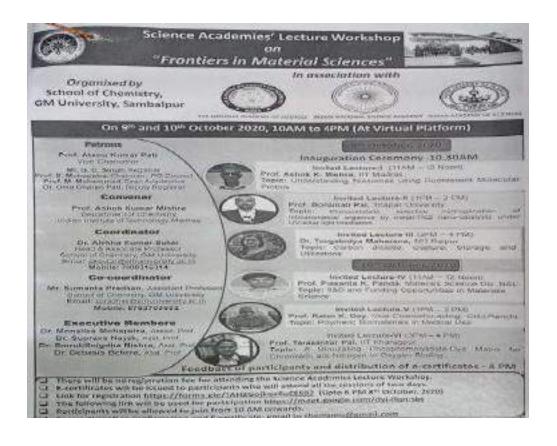

2020-21 National Webinar Series On "Statistical Methodology for Working With Uncertainty" by Prof. Arun Kumar Sinha, Patna University, Prof. Kishore Sinha, Birsa Agriculture University, Ranchi and Prof. R. N. Das, University of Burdwan, Calcutta

109



 

 2020-21
 Extramural Lecture on "Atmanirbhar Bharat: Issues ans Challenges in the context of the ongoing COVID-19" by PROF. BHARAT JHUNJHUNWALA
 302





| 2020-21 | National Webinar on "Science academics' Lecture workshop                     | 102 |
|---------|------------------------------------------------------------------------------|-----|
|         | "Frontiers in Material Sciences" (online mode) from 09/10/2020 to 10/10/2020 |     |
|         |                                                                              |     |



# PROGRESS REPORT ON THE FUNCTIONING OF THE CIVIL SERVICES COACHING CENTRE AT G.M. UNIVERSITY, SAMBALPUR

The Coaching Centre for Civil Services Examinations was established in G.M. University, Sambalpur vide letter No.4328/HE, dated 16.02.2017 of Department of Higher Education, Government of Odisha, Bhubaneswar. The centre was provided with a non-recurring grant of Rs.1000000.00 and recurring grant of Rs.600000.00 from Government to start the coaching classes during the session 2017-18. After advertisement, an entrance test was conducted on 09.04.2017 and the first batch comprising of 60 students were enrolled on 17.04.2017. Subsequently classes on various aspects of the UPSC syllabi were conducted from 27.04.2017 to 13.06.2017 and 182 hours devoted to teaching activities including test