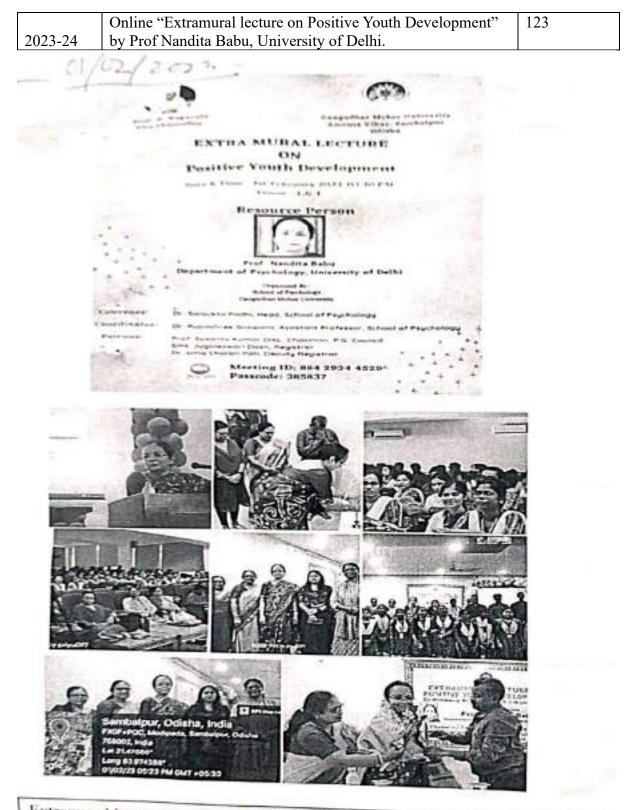

REGISTRAR GANGADHAR MEHER UN SAMBALPUR

|         | Things of the                                                                                                                                                                                     |     |  |  |
|---------|---------------------------------------------------------------------------------------------------------------------------------------------------------------------------------------------------|-----|--|--|
| 2023-24 | Bajaj Alliance, Sambalpur has conducted a career counselling session and also recruited our outgoing UG/PG students for the Graduate Trainee position on 20.11.2023.                              | 86  |  |  |
| 2023-24 | 23-24 SBI life insurance co.limited has conducted a career counselling programme and recruited our outgoing students for graduate sales trainee post on 17.11.2023.                               |     |  |  |
| 2023-24 | 2023-24 ICICI bank ltd has conducted a career counselling programme and<br>recruited our graduate of all discipline (BA, B.com, B.Sc, BBA,<br>B.Sc IST and computer science).                     |     |  |  |
| 2023-24 | HDFC BANK has conducted a career counselling programme and recruited few students of B.Com and BBA students.                                                                                      | 81  |  |  |
| 2023-24 | National webinar on "Extramural lecture on Positive Youth<br>Development" by Prof Nandita Babu, University of Delhi.                                                                              | 123 |  |  |
| 2023-24 | 2023-24Two days International Seminar on New frontiers in economic<br>and financial research" Speaker Prof Rajashree Majumdar                                                                     |     |  |  |
| 2023-24 | 2023-24 Four Day National Workshop on "Advance Research<br>Methodology: Cutting-Edge Techniques for Data Analysis"<br>from 18.3.24 to 21.3.24 by School of Management,<br>Commerce and Economics. |     |  |  |
| 2023-24 | -24 Two days National seminar (Post Independent Odia<br>Literature)                                                                                                                               |     |  |  |
| 2023-24 | 24 Special Invited Lecture on "Data interface between Data and<br>Policy" Prof. Udaya Sankar Mishra (IIPS, Mumbai                                                                                 |     |  |  |
| 2023-24 | 23-24 A Talk on "College Konnect: Career and Opportunities<br>Ahead" by Ms Namisha (Founder of Media Verse Media)                                                                                 |     |  |  |
| 2023-24 | 023-24 Career opportunities on "Nanoscience and Nanotechnology"<br>by Prof K.K. Nanda, Director, IOP, Bhubaneswar.                                                                                |     |  |  |
| 2023-24 | Career counselling by Dhabalesh Kumar Hota,                                                                                                                                                       | 62  |  |  |
| 2023-24 | Career counselling by Miss AkankshyaMishra , DHH<br>Sambalpur                                                                                                                                     | 65  |  |  |
| 2023-24 | GMU immune booster – Ayurvedic Powder Online Marketing<br>Awareness Program by G.M.University Developed with help<br>of Entrepreneurship Incubation Center of SoC, GMU.                           | 234 |  |  |
|         |                                                                                                                                                                                                   |     |  |  |