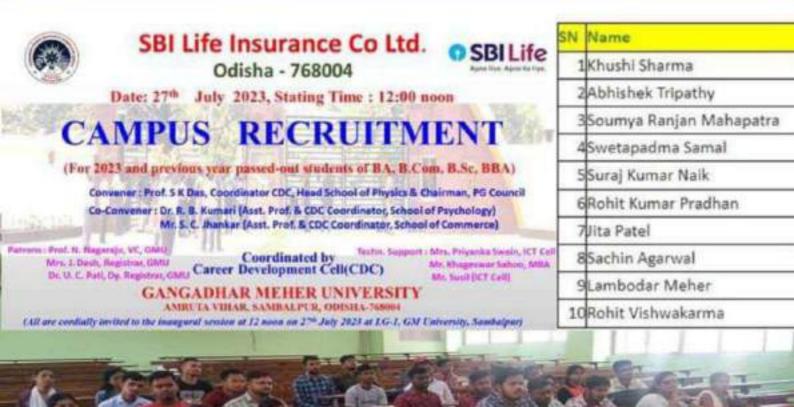

REGISTRAR GANGADHAR MEHER UN SAMBALPUR

|         | Things of the                                                                                                                                                                                     |     |  |  |
|---------|---------------------------------------------------------------------------------------------------------------------------------------------------------------------------------------------------|-----|--|--|
| 2023-24 | Bajaj Alliance, Sambalpur has conducted a career counselling session and also recruited our outgoing UG/PG students for the Graduate Trainee position on 20.11.2023.                              | 86  |  |  |
| 2023-24 | 23-24 SBI life insurance co.limited has conducted a career counselling programme and recruited our outgoing students for graduate sales trainee post on 17.11.2023.                               |     |  |  |
| 2023-24 | 2023-24 ICICI bank ltd has conducted a career counselling programme and<br>recruited our graduate of all discipline (BA, B.com, B.Sc, BBA,<br>B.Sc IST and computer science).                     |     |  |  |
| 2023-24 | HDFC BANK has conducted a career counselling programme and recruited few students of B.Com and BBA students.                                                                                      | 81  |  |  |
| 2023-24 | National webinar on "Extramural lecture on Positive Youth<br>Development" by Prof Nandita Babu, University of Delhi.                                                                              | 123 |  |  |
| 2023-24 | 2023-24Two days International Seminar on New frontiers in economic<br>and financial research" Speaker Prof Rajashree Majumdar                                                                     |     |  |  |
| 2023-24 | 2023-24 Four Day National Workshop on "Advance Research<br>Methodology: Cutting-Edge Techniques for Data Analysis"<br>from 18.3.24 to 21.3.24 by School of Management,<br>Commerce and Economics. |     |  |  |
| 2023-24 | -24 Two days National seminar (Post Independent Odia<br>Literature)                                                                                                                               |     |  |  |
| 2023-24 | 24 Special Invited Lecture on "Data interface between Data and<br>Policy" Prof. Udaya Sankar Mishra (IIPS, Mumbai                                                                                 |     |  |  |
| 2023-24 | 23-24 A Talk on "College Konnect: Career and Opportunities<br>Ahead" by Ms Namisha (Founder of Media Verse Media)                                                                                 |     |  |  |
| 2023-24 | 023-24 Career opportunities on "Nanoscience and Nanotechnology"<br>by Prof K.K. Nanda, Director, IOP, Bhubaneswar.                                                                                |     |  |  |
| 2023-24 | Career counselling by Dhabalesh Kumar Hota,                                                                                                                                                       | 62  |  |  |
| 2023-24 | Career counselling by Miss AkankshyaMishra , DHH<br>Sambalpur                                                                                                                                     | 65  |  |  |
| 2023-24 | GMU immune booster – Ayurvedic Powder Online Marketing<br>Awareness Program by G.M.University Developed with help<br>of Entrepreneurship Incubation Center of SoC, GMU.                           | 234 |  |  |
|         |                                                                                                                                                                                                   |     |  |  |