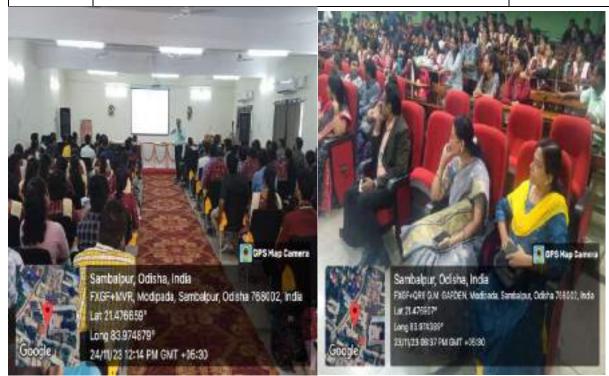

Shiehly REGISTRAR GANGADHAR MEHER UNIVERSITY SAMBALPUR

|         | - THE ALL OF A |     |  |  |
|---------|-------------------------------------------------------------------------------------------------------------------------------------------------------------------------------------------------------------------------------------------------------------------------------------------------------------------------------------------------------------------------------------------------------------------------------------------------------------------------------------------------------------------------------------------------------------------------------------------------------------------------------------------------------------------------------------------------------------------------------------------------------------------------------------------------------------------------------------------------------------------------------------------------------------------------------------------------------------------------------------------------|-----|--|--|
| 2023-24 | Training for the career enhancement of the students of Library<br>and Information Science through One Day National Workshop<br>On "KOHA Open Source ILMS and its functionalities"                                                                                                                                                                                                                                                                                                                                                                                                                                                                                                                                                                                                                                                                                                                                                                                                               | 64  |  |  |
| 2023-24 | Three Day Workshop Report - Unlocking investment<br>awareness: A Comprehensive Workshop for Financial<br>Success" by Mr Indu Bhusan Mahapatra Chief Mentor<br>WOMS.                                                                                                                                                                                                                                                                                                                                                                                                                                                                                                                                                                                                                                                                                                                                                                                                                             |     |  |  |
| 2023-24 | Three days national workshop " Structural equation modelling using AMOS" by Shailesh Kumar Koushal.                                                                                                                                                                                                                                                                                                                                                                                                                                                                                                                                                                                                                                                                                                                                                                                                                                                                                             | 140 |  |  |
| 2022-23 | Ultratech Cement Ltd, has conducted a career counselling session and also recruited our students.                                                                                                                                                                                                                                                                                                                                                                                                                                                                                                                                                                                                                                                                                                                                                                                                                                                                                               | 45  |  |  |
| 2022-23 | Reliance Retail Ltd has conducted a career counselling session<br>and also recruited our students.                                                                                                                                                                                                                                                                                                                                                                                                                                                                                                                                                                                                                                                                                                                                                                                                                                                                                              | 23  |  |  |
| 2022-23 | *NET (Competitive exam) Preparatory class for students of<br>Commerce, GMU.                                                                                                                                                                                                                                                                                                                                                                                                                                                                                                                                                                                                                                                                                                                                                                                                                                                                                                                     |     |  |  |
| 2022-23 | 2022-23<br>FIVE DAY NATIONAL ONLINE WORKSHOP ON<br>"RESEARCH METHODOLOGY AND DATA ANALYSIS"<br>PROF. PUSHPENDER KUMAR, (KIRON Mall College,<br>DU) by DR. SAILESH KAUSHAL(Lucknow University )<br>&DR. PRIYAKA KHANNA(Khalsa College for Women,<br>Punjab)                                                                                                                                                                                                                                                                                                                                                                                                                                                                                                                                                                                                                                                                                                                                      |     |  |  |
| 2022-23 | A seminar on "Union Budget Analysis, 2023"                                                                                                                                                                                                                                                                                                                                                                                                                                                                                                                                                                                                                                                                                                                                                                                                                                                                                                                                                      | 156 |  |  |
| 2022-23 | *Spoken Sanskrit Coaching by school of Sanskrit, GMU 16                                                                                                                                                                                                                                                                                                                                                                                                                                                                                                                                                                                                                                                                                                                                                                                                                                                                                                                                         |     |  |  |
| 2022-23 | 2022-23 A Seminar on "CAREER & INVESTMENT<br>OPPORTUNITIES IN MUTUAL FUND" Resource Person<br>MR. SUBHASH CHNDRA SAHOO, MR. ANANDA<br>KUMAR & MR. SANTOSH KUMAR MUNDA of Union<br>Trust of India, Asset management Co. Ltd.                                                                                                                                                                                                                                                                                                                                                                                                                                                                                                                                                                                                                                                                                                                                                                     |     |  |  |
| 2022-23 | Investment Awareness programme, by HDFC Life Sambalpur                                                                                                                                                                                                                                                                                                                                                                                                                                                                                                                                                                                                                                                                                                                                                                                                                                                                                                                                          | 21  |  |  |
| 2022-23 | *NATIONAL WORKSHOP ON CASE TEACHING &<br>QRITING organized by DEAN PROF. TRILOCHAN<br>TRIPATHY, XAVIER, JAMSHEDPUR                                                                                                                                                                                                                                                                                                                                                                                                                                                                                                                                                                                                                                                                                                                                                                                                                                                                              | 120 |  |  |
| 2022-23 | *Special Lecture on "Function and Working of RBI". By Dr.<br>Sushanta Kar, CGM and Ombudsmen RBI.                                                                                                                                                                                                                                                                                                                                                                                                                                                                                                                                                                                                                                                                                                                                                                                                                                                                                               | 267 |  |  |