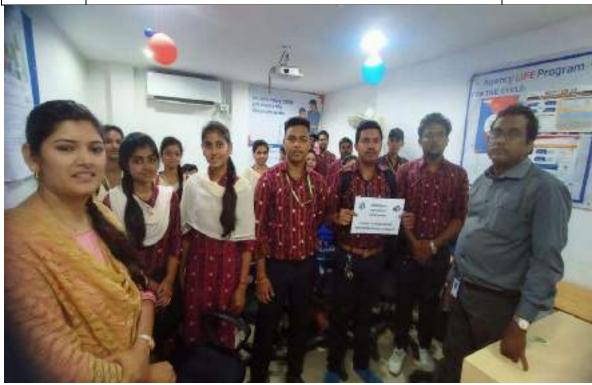

Shiehly REGISTRAR GANGADHAR MEHER UNIVERSITY SAMBALPUR

|         | - THE ALL OF A |     |  |  |
|---------|-------------------------------------------------------------------------------------------------------------------------------------------------------------------------------------------------------------------------------------------------------------------------------------------------------------------------------------------------------------------------------------------------------------------------------------------------------------------------------------------------------------------------------------------------------------------------------------------------------------------------------------------------------------------------------------------------------------------------------------------------------------------------------------------------------------------------------------------------------------------------------------------------------------------------------------------------------------------------------------------------|-----|--|--|
| 2023-24 | Training for the career enhancement of the students of Library<br>and Information Science through One Day National Workshop<br>On "KOHA Open Source ILMS and its functionalities"                                                                                                                                                                                                                                                                                                                                                                                                                                                                                                                                                                                                                                                                                                                                                                                                               | 64  |  |  |
| 2023-24 | Three Day Workshop Report - Unlocking investment<br>awareness: A Comprehensive Workshop for Financial<br>Success" by Mr Indu Bhusan Mahapatra Chief Mentor<br>WOMS.                                                                                                                                                                                                                                                                                                                                                                                                                                                                                                                                                                                                                                                                                                                                                                                                                             |     |  |  |
| 2023-24 | Three days national workshop " Structural equation modelling using AMOS" by Shailesh Kumar Koushal.                                                                                                                                                                                                                                                                                                                                                                                                                                                                                                                                                                                                                                                                                                                                                                                                                                                                                             | 140 |  |  |
| 2022-23 | Ultratech Cement Ltd, has conducted a career counselling session and also recruited our students.                                                                                                                                                                                                                                                                                                                                                                                                                                                                                                                                                                                                                                                                                                                                                                                                                                                                                               | 45  |  |  |
| 2022-23 | Reliance Retail Ltd has conducted a career counselling session<br>and also recruited our students.                                                                                                                                                                                                                                                                                                                                                                                                                                                                                                                                                                                                                                                                                                                                                                                                                                                                                              | 23  |  |  |
| 2022-23 | *NET (Competitive exam) Preparatory class for students of<br>Commerce, GMU.                                                                                                                                                                                                                                                                                                                                                                                                                                                                                                                                                                                                                                                                                                                                                                                                                                                                                                                     |     |  |  |
| 2022-23 | 2022-23<br>FIVE DAY NATIONAL ONLINE WORKSHOP ON<br>"RESEARCH METHODOLOGY AND DATA ANALYSIS"<br>PROF. PUSHPENDER KUMAR, (KIRON Mall College,<br>DU) by DR. SAILESH KAUSHAL(Lucknow University )<br>&DR. PRIYAKA KHANNA(Khalsa College for Women,<br>Punjab)                                                                                                                                                                                                                                                                                                                                                                                                                                                                                                                                                                                                                                                                                                                                      |     |  |  |
| 2022-23 | A seminar on "Union Budget Analysis, 2023"                                                                                                                                                                                                                                                                                                                                                                                                                                                                                                                                                                                                                                                                                                                                                                                                                                                                                                                                                      | 156 |  |  |
| 2022-23 | *Spoken Sanskrit Coaching by school of Sanskrit, GMU 16                                                                                                                                                                                                                                                                                                                                                                                                                                                                                                                                                                                                                                                                                                                                                                                                                                                                                                                                         |     |  |  |
| 2022-23 | 2022-23 A Seminar on "CAREER & INVESTMENT<br>OPPORTUNITIES IN MUTUAL FUND" Resource Person<br>MR. SUBHASH CHNDRA SAHOO, MR. ANANDA<br>KUMAR & MR. SANTOSH KUMAR MUNDA of Union<br>Trust of India, Asset management Co. Ltd.                                                                                                                                                                                                                                                                                                                                                                                                                                                                                                                                                                                                                                                                                                                                                                     |     |  |  |
| 2022-23 | Investment Awareness programme, by HDFC Life Sambalpur                                                                                                                                                                                                                                                                                                                                                                                                                                                                                                                                                                                                                                                                                                                                                                                                                                                                                                                                          | 21  |  |  |
| 2022-23 | *NATIONAL WORKSHOP ON CASE TEACHING &<br>QRITING organized by DEAN PROF. TRILOCHAN<br>TRIPATHY, XAVIER, JAMSHEDPUR                                                                                                                                                                                                                                                                                                                                                                                                                                                                                                                                                                                                                                                                                                                                                                                                                                                                              | 120 |  |  |
| 2022-23 | *Special Lecture on "Function and Working of RBI". By Dr.<br>Sushanta Kar, CGM and Ombudsmen RBI.                                                                                                                                                                                                                                                                                                                                                                                                                                                                                                                                                                                                                                                                                                                                                                                                                                                                                               | 267 |  |  |