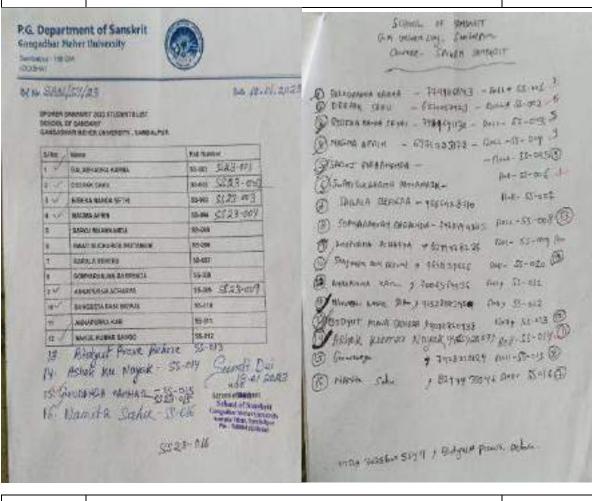

Shiehly REGISTRAR GANGADHAR MEHER UNIVERSITY SAMBALPUR

|         | - THE ALL OF A |     |  |  |
|---------|-------------------------------------------------------------------------------------------------------------------------------------------------------------------------------------------------------------------------------------------------------------------------------------------------------------------------------------------------------------------------------------------------------------------------------------------------------------------------------------------------------------------------------------------------------------------------------------------------------------------------------------------------------------------------------------------------------------------------------------------------------------------------------------------------------------------------------------------------------------------------------------------------------------------------------------------------------------------------------------------------|-----|--|--|
| 2023-24 | Training for the career enhancement of the students of Library<br>and Information Science through One Day National Workshop<br>On "KOHA Open Source ILMS and its functionalities"                                                                                                                                                                                                                                                                                                                                                                                                                                                                                                                                                                                                                                                                                                                                                                                                               | 64  |  |  |
| 2023-24 | Three Day Workshop Report - Unlocking investment<br>awareness: A Comprehensive Workshop for Financial<br>Success" by Mr Indu Bhusan Mahapatra Chief Mentor<br>WOMS.                                                                                                                                                                                                                                                                                                                                                                                                                                                                                                                                                                                                                                                                                                                                                                                                                             |     |  |  |
| 2023-24 | Three days national workshop " Structural equation modelling using AMOS" by Shailesh Kumar Koushal.                                                                                                                                                                                                                                                                                                                                                                                                                                                                                                                                                                                                                                                                                                                                                                                                                                                                                             | 140 |  |  |
| 2022-23 | Ultratech Cement Ltd, has conducted a career counselling session and also recruited our students.                                                                                                                                                                                                                                                                                                                                                                                                                                                                                                                                                                                                                                                                                                                                                                                                                                                                                               | 45  |  |  |
| 2022-23 | Reliance Retail Ltd has conducted a career counselling session<br>and also recruited our students.                                                                                                                                                                                                                                                                                                                                                                                                                                                                                                                                                                                                                                                                                                                                                                                                                                                                                              | 23  |  |  |
| 2022-23 | *NET (Competitive exam) Preparatory class for students of<br>Commerce, GMU.                                                                                                                                                                                                                                                                                                                                                                                                                                                                                                                                                                                                                                                                                                                                                                                                                                                                                                                     |     |  |  |
| 2022-23 | 2022-23<br>FIVE DAY NATIONAL ONLINE WORKSHOP ON<br>"RESEARCH METHODOLOGY AND DATA ANALYSIS"<br>PROF. PUSHPENDER KUMAR, (KIRON Mall College,<br>DU) by DR. SAILESH KAUSHAL(Lucknow University )<br>&DR. PRIYAKA KHANNA(Khalsa College for Women,<br>Punjab)                                                                                                                                                                                                                                                                                                                                                                                                                                                                                                                                                                                                                                                                                                                                      |     |  |  |
| 2022-23 | A seminar on "Union Budget Analysis, 2023"                                                                                                                                                                                                                                                                                                                                                                                                                                                                                                                                                                                                                                                                                                                                                                                                                                                                                                                                                      | 156 |  |  |
| 2022-23 | *Spoken Sanskrit Coaching by school of Sanskrit, GMU 16                                                                                                                                                                                                                                                                                                                                                                                                                                                                                                                                                                                                                                                                                                                                                                                                                                                                                                                                         |     |  |  |
| 2022-23 | 2022-23 A Seminar on "CAREER & INVESTMENT<br>OPPORTUNITIES IN MUTUAL FUND" Resource Person<br>MR. SUBHASH CHNDRA SAHOO, MR. ANANDA<br>KUMAR & MR. SANTOSH KUMAR MUNDA of Union<br>Trust of India, Asset management Co. Ltd.                                                                                                                                                                                                                                                                                                                                                                                                                                                                                                                                                                                                                                                                                                                                                                     |     |  |  |
| 2022-23 | Investment Awareness programme, by HDFC Life Sambalpur                                                                                                                                                                                                                                                                                                                                                                                                                                                                                                                                                                                                                                                                                                                                                                                                                                                                                                                                          | 21  |  |  |
| 2022-23 | *NATIONAL WORKSHOP ON CASE TEACHING &<br>QRITING organized by DEAN PROF. TRILOCHAN<br>TRIPATHY, XAVIER, JAMSHEDPUR                                                                                                                                                                                                                                                                                                                                                                                                                                                                                                                                                                                                                                                                                                                                                                                                                                                                              | 120 |  |  |
| 2022-23 | *Special Lecture on "Function and Working of RBI". By Dr.<br>Sushanta Kar, CGM and Ombudsmen RBI.                                                                                                                                                                                                                                                                                                                                                                                                                                                                                                                                                                                                                                                                                                                                                                                                                                                                                               | 267 |  |  |