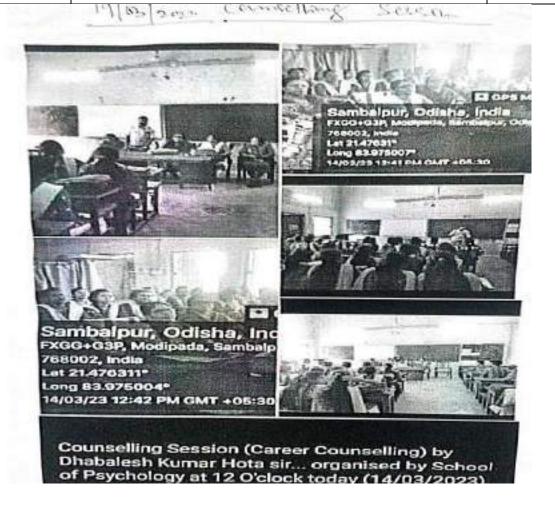

REGISTRAR GANGADHAR MEHER UN SAMBALPUR

|         | Things of the                                                                                                                                                                                     |     |  |  |
|---------|---------------------------------------------------------------------------------------------------------------------------------------------------------------------------------------------------|-----|--|--|
| 2023-24 | Bajaj Alliance, Sambalpur has conducted a career counselling session and also recruited our outgoing UG/PG students for the Graduate Trainee position on 20.11.2023.                              | 86  |  |  |
| 2023-24 | 23-24 SBI life insurance co.limited has conducted a career counselling programme and recruited our outgoing students for graduate sales trainee post on 17.11.2023.                               |     |  |  |
| 2023-24 | 2023-24 ICICI bank ltd has conducted a career counselling programme and<br>recruited our graduate of all discipline (BA, B.com, B.Sc, BBA,<br>B.Sc IST and computer science).                     |     |  |  |
| 2023-24 | HDFC BANK has conducted a career counselling programme and recruited few students of B.Com and BBA students.                                                                                      | 81  |  |  |
| 2023-24 | National webinar on "Extramural lecture on Positive Youth<br>Development" by Prof Nandita Babu, University of Delhi.                                                                              | 123 |  |  |
| 2023-24 | 2023-24Two days International Seminar on New frontiers in economic<br>and financial research" Speaker Prof Rajashree Majumdar                                                                     |     |  |  |
| 2023-24 | 2023-24 Four Day National Workshop on "Advance Research<br>Methodology: Cutting-Edge Techniques for Data Analysis"<br>from 18.3.24 to 21.3.24 by School of Management,<br>Commerce and Economics. |     |  |  |
| 2023-24 | -24 Two days National seminar (Post Independent Odia<br>Literature)                                                                                                                               |     |  |  |
| 2023-24 | 24 Special Invited Lecture on "Data interface between Data and<br>Policy" Prof. Udaya Sankar Mishra (IIPS, Mumbai                                                                                 |     |  |  |
| 2023-24 | 23-24 A Talk on "College Konnect: Career and Opportunities<br>Ahead" by Ms Namisha (Founder of Media Verse Media)                                                                                 |     |  |  |
| 2023-24 | 023-24 Career opportunities on "Nanoscience and Nanotechnology"<br>by Prof K.K. Nanda, Director, IOP, Bhubaneswar.                                                                                |     |  |  |
| 2023-24 | Career counselling by Dhabalesh Kumar Hota,                                                                                                                                                       | 62  |  |  |
| 2023-24 | Career counselling by Miss AkankshyaMishra , DHH<br>Sambalpur                                                                                                                                     | 65  |  |  |
| 2023-24 | GMU immune booster – Ayurvedic Powder Online Marketing<br>Awareness Program by G.M.University Developed with help<br>of Entrepreneurship Incubation Center of SoC, GMU.                           | 234 |  |  |
|         |                                                                                                                                                                                                   |     |  |  |