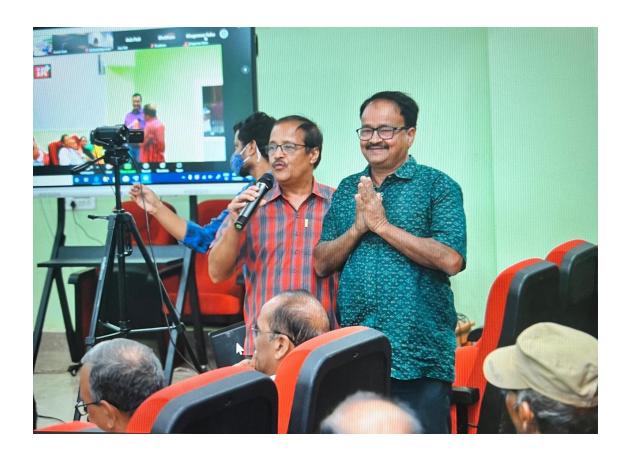

#### **ALUMNI CONTRIBUTION**

Esteemed Vice Chancellor, officials and Faculties met the 1st alumnus Durga Prasad Nayak (1944batch) of G.M.University(College) at his residence.

Golden Jubilee Celebration of 1972-1976 Alumni Batch