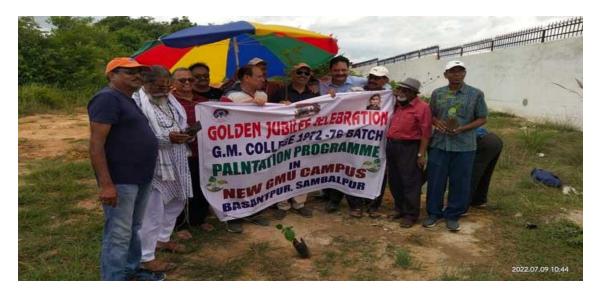

www.gmuniversity.ac.in



## 5.4.2: Alumni contribute and engage significantly to the development of University through academic and other support system.

- Alumni contribution for the development of University.
- Alumni talks to students
- Alumni meet organized by various Schools
- Donation through Mo College Abhijaan
- Noted Alumni
- Alumni serving as Faculty at G.M.University

Director, IQAC
Gangadhar Meher University
Sambalpur

REGISTRAR GANGADHAR MEHER UNIVERSITY SAMBALPUR

#### **ALUMNI CONTRIBUTION**

Esteemed Vice Chancellor, officials and Faculties met the 1st alumnus Durga Prasad Nayak (1944batch) of G.M.University(College) at his residence.





Golden Jubilee Celebration of 1972-1976 Alumni Batch





Tree Plantation at 2<sup>nd</sup> Campus of GMU by 1972-1976 alumni Batch





## ମୋ କଲେଜ ଅଭିଯାନ: ଜିଏମୟୁକୁ ମିଳିଲା ୫୦ ଲକ୍ଷ

## ସ୍ଥାପନ ହେବ ଡା.ନାରାୟଣୀ ପଣ୍ଡା ଆଇଟି କେନ୍ଦ୍ର

ସମ୍ବଲପୁର,୨୬।୧୦(ସିଟି)– ଗଙ୍ଗାଧର ମେହେର ବିଶ୍ୱବିଦ୍ୟାଳକୁ ଏହାର ପୁରାତନ ଛାତ୍ରୀ ଡା. ନାରାୟଣୀ

ପଣ୍ଡା ୩୦ ଲକ୍ଷ ଟଙ୍କା ଦାନ କରିଥିଲେ । ତେଣୁ ରାଜ୍ୟ ସରକାର ମୋ କଲେଜ ଅଭିଯାନରେ ଜିଏମୟୁକୁ ୫୦ ଲକ୍ଷ ଟଙ୍କା ପ୍ରଦାନ କରିଛନ୍ତି । ଏହି ଟଙ୍କା ପାଇବାରେ ଜିଏମୟୁ ରାଜ୍ୟରେ ପ୍ରଥମ ବୋଲି କୁହାଯାଉଛି । ଡା.ପଣ୍ଡାଙ୍କ ଇଚ୍ଛା ଅନୁଯାୟୀ ସେ ଓ ରାଜ୍ୟ ସରକାର ଦେଇଥିବା ପାଣିକୁ ବିଶ୍ୱବିଦ୍ୟାଳୟର ଛାତ୍ରଛାଡାଙ୍କ ବିକାଶ ପାଇଁ ବ୍ୟବହାର

କରାଯିବ । ଏହି କ୍ରମରେ ଅମୃତ ବିହାରର ପରିସରରେ 'ଡା.ନାରାୟଣୀ ପଣ୍ଡା ସେଣ୍ଟର ଫର ଆଇଟି ସ୍ଟିଲ୍ସ' କେନ୍ଦ୍ର ଖୋଲାଯିବ । ଏହି କେନ୍ଦ୍ରରେ ଯୁକ୍ତ ୩ର ହ୍ରାତ୍ରନ୍ଥାଙ୍କୁ ବାଧ୍ୟତାମୂଳକ ଭାବରେ ଆଇଟି ଦକ୍ଷତା ପ୍ରଶିକ୍ଷଣ ଦିଆଯିବ ବୋଲି ବିଶ୍ୱବିଦ୍ୟାଳୟ ତରଫରୁ ସ୍ତଚନା ଦିଆଯାଇଛି । ଆଭାସୀ ମାଧ୍ୟମରେ ଆୟୋଜିତ

ରାଯଣୀ ସୂଚନା ଦଆଯାଇଛ । ଆଭାସୀ ମାଧ୍ୟମରେ ଆୟୋଳତ କଲେଳ ଅଭଯାସ ସମ୍ମଲ୍ପୁର୍ SAMBAL PUR

> କାର୍ଯ୍ୟକ୍ରମରେ ମୁଖ୍ୟମନ୍ତ