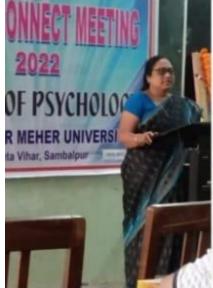

Alumni interaction meeting on 09.02.2024

Prof. Udaya Shankar Mishra, IIPS addressed the members of the alumni and students

ଗଙ୍ଗାଧର ମେହେର ବିଶ୍ୱବିଦ୍ୟାଳୟ ସ୍ନାତକୋତ୍ତର ଓଡ଼ିଆ ଭାଷା ଓ ସାହିତ୍ୟ ବିଭାଗର ଦ୍ୱିତୀୟ ପ୍ରାକ୍ତନୀ ବୈଠକ ସମୟର ଏକ ଝଲକ । (୨୧-୦୫-୨୦୨୨)