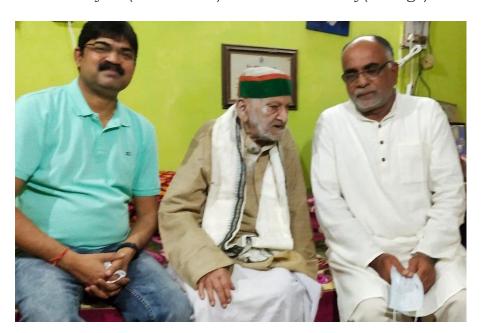

#### **ALUMNI CONTRIBUTION**

Esteemed Vice Chancellor, officials and Faculties met the 1st alumnus Durga Prasad Nayak (1944batch) of G.M.University(College) at his residence.

Golden Jubilee Celebration of 1972-1976 Alumni Batch