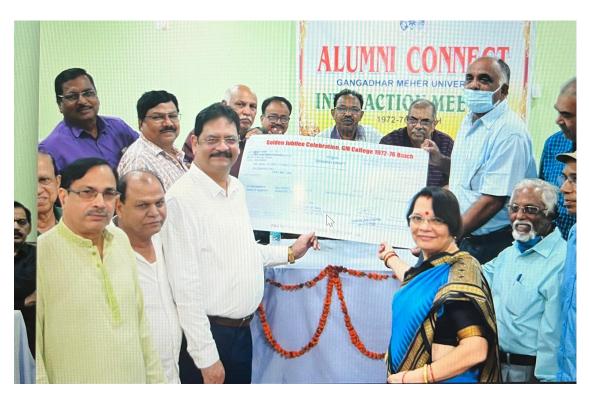

## ମୋ କଲେଜ ଅଭିଯାନ: ଜିଏମୟୁକୁ ମିଳିଲା ୫୦ ଲକ୍ଷ

## ସ୍ଥାପନ ହେବ ଡା.ନାରାୟଣୀ ପଣ୍ଡା ଆଇଟି କେନ୍ଦ୍ର

ସମ୍ବଲପୁର,୨୬।୧୦(ସିଟି)– ଗଙ୍ଗାଧର ମେହେର ବିଶ୍ୱବିଦ୍ୟାଳକୁ ଏହାର ପୁରାତନ ଛାତ୍ରୀ ଡା. ନାରାୟଣୀ

ପଣ୍ଡା ୩୦ ଲକ୍ଷ ଟଙ୍କା ଦାନ କରିଥିଲେ । ତେଣୁ ରାଜ୍ୟ ସରକାର ମୋ କଲେଜ ଅଭିଯାନରେ ଜିଏମୟୁକୁ ୫୦ ଲକ୍ଷ ଟଙ୍କା ପ୍ରଦାନ କରିଛନ୍ତି । ଏହି ଟଙ୍କା ପାଇବାରେ ଜିଏମୟୁ ରାଜ୍ୟରେ ପ୍ରଥମ ବୋଲି କୁହାଯାଉଛି । ଡା.ପଣ୍ଡାଙ୍କ ଇଚ୍ଛା ଅନୁଯାୟୀ ସେ ଓ ରାଜ୍ୟ ସରକାର ଦେଇଥିବା ପାଣିକୁ ବିଶ୍ୱବିଦ୍ୟାଳୟର ଛାତ୍ରଛାଡାଙ୍କ ବିକାଶ ପାଇଁ ବ୍ୟବହାର

କରାଯିବ । ଏହି କ୍ରମରେ ଅମୃତ ବିହାରର ପରିସରରେ 'ଡା.ନାରାୟଣୀ ପଣ୍ଡା ସେଣ୍ଟର ଫର ଆଇଟି ସ୍ଟିଲ୍ସ' କେନ୍ଦ୍ର ଖୋଲାଯିବ । ଏହି କେନ୍ଦ୍ରରେ ଯୁକ୍ତ ୩ର ହ୍ରାତ୍ରନ୍ଥାଙ୍କୁ ବାଧ୍ୟତାମୂଳକ ଭାବରେ ଆଇଟି ଦକ୍ଷତା ପ୍ରଶିକ୍ଷଣ ଦିଆଯିବ ବୋଲି ବିଶ୍ୱବିଦ୍ୟାଳୟ ତରଫରୁ ସ୍ତଚନା ଦିଆଯାଇଛି । ଆଭାସୀ ମାଧ୍ୟମରେ ଆୟୋଜିତ

ରାଯଣୀ ସୂଚନା ଦଆଯାଇଛ । ଆଭାସୀ ମାଧ୍ୟମରେ ଆୟୋଳତ କଲେଳ ଅଭଯାସ ସମ୍ମଲ୍ପୁର୍ SAMBAL PUR

> କାର୍ଯ୍ୟକ୍ରମରେ ମୁଖ୍ୟମନ୍ତା ଜିଏମୟୁକୁ ଏହି ପାଣ୍ଡି ହଞ୍ଜାନ୍ତର କରିଛନ୍ତି । ମୁଖ୍ୟମନ୍ତା ଡା.ନାରାୟଣା ପଣ୍ଡାଙ୍କୁ ତାଙ୍କ ବଦାନ୍ୟତା ପାଇଁ ଧନ୍ୟବାଦ ଅର୍ପଣ କରିଥିଲେ । ଜିଏମୟୁ କୁଳପତି ପ୍ରଫେସର ଏନ. ନାଗରାକୁ

ମୁଖ୍ୟମନ୍ତ୍ରୀ, ଓଡ଼ିଶା ସରକାରଙ୍କ ଶିକ୍ଷା ବିଭାଗ ଓ ମୋ କଲେଚ୍ଚ ଅଭିଯାନ ସଞ୍ଚାଳନ ପରିଷଦର ଅଧ୍ୟକ୍ଷ ଆକାଶ

> ଦାସନାୟକ ଏବଂ ଡା.ନାରାୟଣୀ ପଞ୍ଜାଙ୍କୁ ଧନ୍ୟବାଦ ଦେଇଥିଲେ । ମଙ୍ଗଳବାର ଆୟୋଜିତ କାର୍ଯ୍ୟକ୍ରମରେ ଶିକ୍ଷା ମନ୍ତ୍ରୀ ଅତୁଶ କୁମାର ସାହୁ, ମୁଖ୍ୟ ଶାସନ ସଚିବ, ଉନ୍ନୟନ କମିଶନର, ଶିକ୍ଷା ବିଭାଗର ମୁଖ୍ୟ ସଚିବ ସାସ୍ତତ ମିଶ୍ର ଓ ୨ଟି ବିଶ୍ୱବିଦ୍ୟାଳୟର କୁଳପତି ଓ ୧୩ କଲେଜର ଅଧ୍ୟୟ ଯୋଗ ଦେଇ ମୋ କଲେଜ

ଅଭିଯାନରେ ସରକାରୀ ପାଣ୍ଠି ଗ୍ରହଣ କରିଥିଲେ । ଜିଏମୟୂ କୁଳସଚିବ ଯୁଗଳେଶ୍ୱରୀ ଦାସ, ଫଯୋଜିକା ଡ.ଶିଖା ପଣ୍ଡା ଓ ଉପକୁଳସଚିବ ଡ.ଉମାଚରଣ ପତି ଯୋଗ ଦେଇଥିଲେ ।

Donation of books by Professor Deepak Kumar Behera, presently serving as the Vice Chancellor of Kalinga Institute of Social Sciences (KISS) Deemed to be University