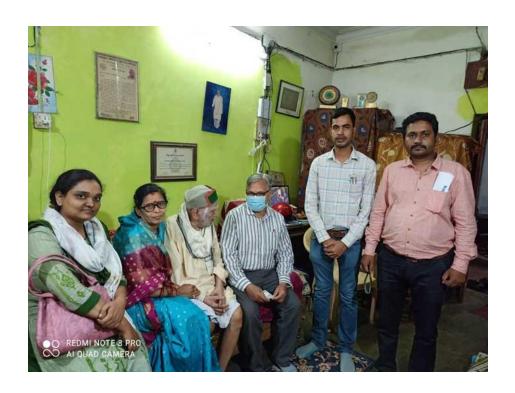

Alumni interaction meeting on 09.02.2024

Prof. Udaya Shankar Mishra, IIPS addressed the members of the alumni and students

ଗଙ୍ଗାଧର ମେହେର ବିଶ୍ୱବିଦ୍ୟାଳୟ ସ୍ନାତକୋତ୍ତର ଓଡ଼ିଆ ଭାଷା ଓ ସାହିତ୍ୟ ବିଭାଗର ଦ୍ୱିତୀୟ ପ୍ରାକ୍ତନୀ ବୈଠକ ସମୟର ଏକ ଝଲକ । (୨୧-୦୫-୨୦୨୨)