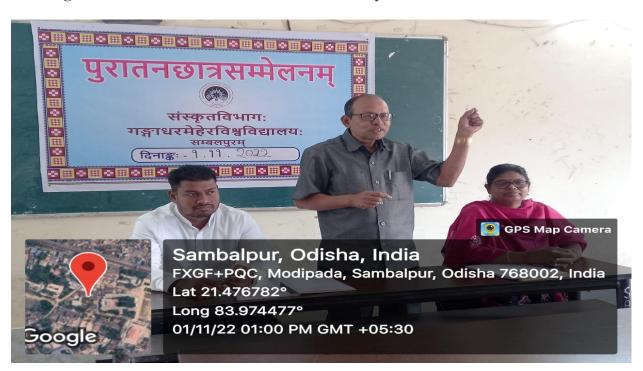

Dr. Falguni Mahanandia delivered his talk on History of Sanskrit Literature on 01.11.2022.

Retired academician Prof.P.C.Tripathy of MBA delivered a talk on "Marginalized Communities"

# ପୁରାତନ ଛାତ୍ର ସମ୍ମିଳନୀରେ ଜିଏମ୍ୟୁ ସଂସ୍କୃତ ବିଭାଗର ବିକାଶ ପାଇଁ ସଙ୍କଳ୍ପ

ସମ୍ବଲପୁର,୧୬ ।୭(ସମିସ): ବିଶ୍ୱବିଦ୍ୟାଳୟରେ ସଂସ୍କୃତ ବିଭାଗ ପକ୍ଷରୁ ପୁରାତନ ଛାତ୍ରଛାତ୍ରୀଙ୍କ ସମ୍ମିଳନୀ ଅନୁଷ୍ଠିତ ହୋଇଯାଇଛି । ରାଜେନ୍ଦ୍ର ସ୍ୱୟଂଶାସିତ ମହାବିଦ୍ୟାଳୟ ସଂସ୍କୃତ ବିଭାଗର ଅବସରପାସ୍ତ ସହାଚାର୍ଯ୍ୟ ଡ. ଫାଲଗୁନୀ ମହାନନ୍ଦିଆଙ୍କ ସଭାପତିତ୍ୱରରେ ଅନୁଷ୍ଠିତ ସଭାରେ ସଭାରେ ୩୪ଜଣ ପୁରାତନ ଛାତ୍ରଛାତ୍ରୀ ଯୋଗଦାନ କରିଥିଲେ। ଏଥିରେ ସମ୍ମାନିତ ଅତିଥି ଭାବେ ରେଢାଖୋଲ ଭୀମଭୋଇ ମହାବିଦ୍ୟାଳୟର ସଂସ୍କୃତ ବିଭାଗର ଅବସରପାସ୍ତ ସହାଚାର୍ଯ୍ୟ ଦ୍ରଃଶାସନ ବିଶାଳ, ଦଧବାମନ ମହାବିଦ୍ୟାଳୟର ସଂସ୍କୃତ ବିଭାଗର ଅବସରପାସ୍ତ ସହାଚାର୍ଯ୍ୟ ଡ. ଆୟସ୍ପନ୍ତ ଷଡଙ୍ଗୀ, ପର୍ଜଙ୍ଗ ମହାବିଦ୍ୟାଳୟର ସଂସ୍କୃତ ବିଭାଗର ସହାୟକଆଚାର୍ଯ୍ୟ ଡ. ବିଶିକେଶନକର୍ଣ୍ଣ, ବଲାଙ୍ଗିରର ବିଦ୍ୟାଭୂଷଣ ସଂସ୍କୃତ ମହାବିଦ୍ୟାଳୟର ସହାୟକ ଆଚାର୍ଯ୍ୟ ଡ. ଧର୍ମରାଜ ବାଗ ତଥା ଗଙ୍ଗାଧର ମେହେର ବିଶ୍ୱବିଦ୍ୟାଳୟର ସଂସ୍କୃତ ବିଭାଗର ସହାୟକ ଆଚାର୍ଯ୍ୟ ଡ. ପ୍ରଶାନ୍ତ କୁମାର ସେଠୀ ଏବଂ ସହାୟକ ଆଚାର୍ଯ୍ୟ ଡ. ସାଲ ବେସ୍ରା ପ୍ରମୁଖ ପୁରାତନ ଛାତ ସଂସ୍କୃତ ବିଭାଗର ମୁଖ୍ୟ ଡ. ସୁନେଲୀ ଦେଇ ସମସ୍ତ ପୁରାତନ ଛାତ୍ରଛାତ୍ରୀଙ୍କୁ ସ୍ୱାଗତ ସମ୍ପର୍ଦ୍ଧନ।ଜ୍ଞାପନ କରିବା ସହିତ ଭାରତୀୟ ସଂସ୍କୃତିର ସୁରକ୍ଷା କରିବାରେ, ଭାରତଦେଶକୁ ଗଢ଼ିବାରେ ତଥା ମାନବ ଚରିତ୍ର ନିର୍ମାଣରେ ସଂସ୍କୃତ ଛାତ୍ରଛାତ୍ରୀମାନଙ୍କର ଗୁରୁତ୍ୱପୂର୍ଣ୍ଣ ଭୂମିକା ରହିଛି ବୋଲି ମତବ୍ୟକ୍ତ କରିଥିଲେ।