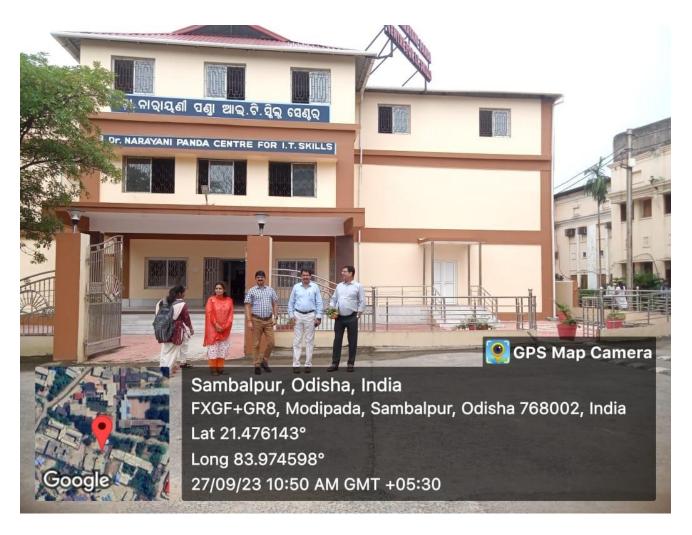

## ମୋ କଲେଜ ଅଭିଯାନ: ଜିଏମୟୁକୁ ମିଳିଲା ୫୦ ଲକ୍ଷ

## ସ୍ଥାପନ ହେବ ଡା.ନାରାୟଣୀ ପଣ୍ଡା ଆଇଟି କେନ୍ଦ୍ର

ସମ୍ବଲପୁର,୨୬।୧୦(ସିଟି)– ଗଙ୍ଗାଧର ମେହେର ବିଶ୍ୱବିଦ୍ୟାଳକୁ ଏହାର ପୁରାତନ ଛାତ୍ରୀ ଡା. ନାରାୟଣୀ

ପଣ୍ଡା ୩୦ ଲକ୍ଷ ଟଙ୍କା ଦାନ କରିଥିଲେ । ତେଣୁ ରାଜ୍ୟ ସରକାର ମୋ କଲେଜ ଅଭିଯାନରେ ଜିଏମୟୁକୁ ୫୦ ଲକ୍ଷ ଟଙ୍କା ପ୍ରଦାନ କରିଛନ୍ତି । ଏହି ଟଙ୍କା ପାଇବାରେ ଜିଏମୟୁ ରାଜ୍ୟରେ ପ୍ରଥମ ବୋଲି କୁହାଯାଉଛି । ଡା.ପଣ୍ଡାଙ୍କ ଇଚ୍ଛା ଅନୁଯାୟୀ ସେ ଓ ରାଜ୍ୟ ସରକାର ଦେଇଥିବା ପାଣିକୁ ବିଶ୍ୱବିଦ୍ୟାଳୟର ଛାତ୍ରଛାଡାଙ୍କ ବିକାଶ ପାଇଁ ବ୍ୟବହାର

କରାଯିବ । ଏହି କ୍ରମରେ ଅମୃତ ବିହାରର ପରିସରରେ 'ଡା.ନାରାୟଣୀ ପଣ୍ଡା ସେଣ୍ଟର ଫର ଆଇଟି ସ୍ଟିଲ୍ସ' କେନ୍ଦ୍ର ଖୋଲାଯିବ । ଏହି କେନ୍ଦ୍ରରେ ଯୁକ୍ତ ୩ର ହ୍ରାତ୍ରନ୍ଥାଙ୍କୁ ବାଧ୍ୟତାମୂଳକ ଭାବରେ ଆଇଟି ଦକ୍ଷତା ପ୍ରଶିକ୍ଷଣ ଦିଆଯିବ ବୋଲି ବିଶ୍ୱବିଦ୍ୟାଳୟ ତରଫରୁ ସ୍ତଚନା ଦିଆଯାଇଛି । ଆଭାସୀ ମାଧ୍ୟମରେ ଆୟୋଜିତ