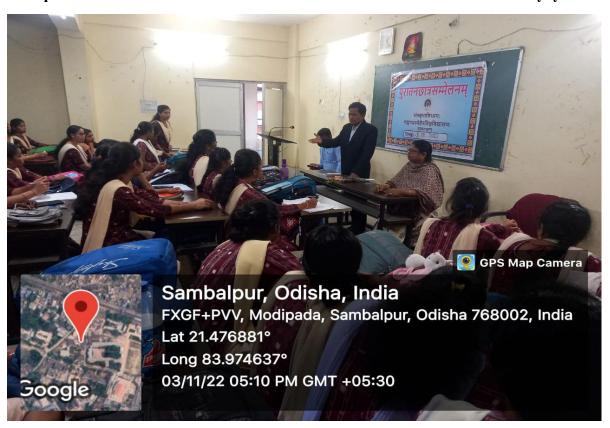

## **Alumni Meet Organized by various Schools**

Long 83.974643°

10/05/24 11:50 AM GMT +05:30

Odisha 768002, India at 21.47647° ong 83.974722° 20/11/22 01:46 PM GMT +05:30