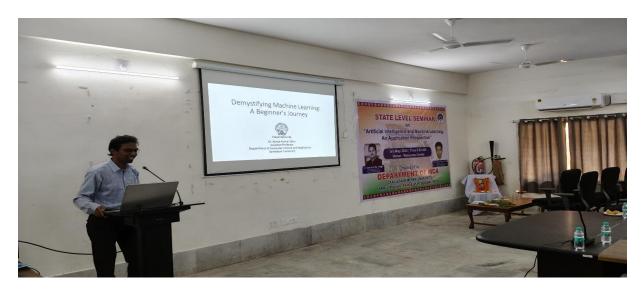

### Voices of Experience: Alumni Talks To Students

Dr. Amiya Kumar Sahu, presented a talk at a state-level seminar in the university titled "Artificial Intelligence and Machine Learning: An Application Perspective".