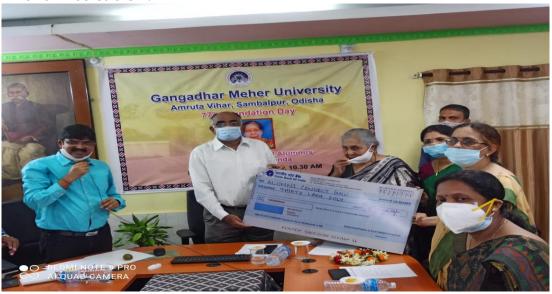

## ମୋ କଲେଜ ଅଭିଯାନ: ଜିଏମୟୁକୁ ମିଳିଲା ୫୦ ଲକ୍ଷ

## ସ୍ଥାପନ ହେବ ଡା.ନାରାୟଣୀ ପଣ୍ଡା ଆଇଟି କେନ୍ଦ୍ର

ସମ୍ବଲପୁର,୨୬।୧୦(ସିଟି)– ଗଙ୍ଗାଧର ମେହେର ବିଶ୍ୱବିଦ୍ୟାଳକୁ ଏହାର ପୁରାତନ ଛାତ୍ରୀ ଡା. ନାରାୟଣୀ

ପଣ୍ଡା ୩୦ ଲକ୍ଷ ଟଙ୍କା ଦାନ କରିଥିଲେ । ତେଣୁ ରାଜ୍ୟ ସରକାର ମୋ କଲେଜ ଅଭିଯାନରେ ଜିଏମୟୁକୁ ୫୦ ଲକ୍ଷ ଟଙ୍କା ପ୍ରଦାନ କରିଛନ୍ତି । ଏହି ଟଙ୍କା ପାଇବାରେ ଜିଏମୟୁ ରାଜ୍ୟରେ ପ୍ରଥମ ବୋଲି କୁହାଯାଉଛି । ଡା.ପଣ୍ଡାଙ୍କ ଇଚ୍ଛା ଅନୁଯାୟୀ ସେ ଓ ରାଜ୍ୟ ସରକାର ଦେଇଥିବା ପାଣିକୁ ବିଶ୍ୱବିଦ୍ୟାଳୟର ଛାତ୍ରଛାଡାଙ୍କ ବିକାଶ ପାଇଁ ବ୍ୟବହାର

କରାଯିବ । ଏହି କ୍ରମରେ ଅମୃତ ବିହାରର ପରିସରରେ 'ଡା.ନାରାୟଣୀ ପଣ୍ଡା ସେଣ୍ଟର ଫର ଆଇଟି ସ୍ଟିଲ୍ସ' କେନ୍ଦ୍ର ଖୋଲାଯିବ । ଏହି କେନ୍ଦ୍ରରେ ଯୁକ୍ତ ୩ର ହ୍ରାତ୍ରନ୍ଥାଙ୍କୁ ବାଧ୍ୟତାମୂଳକ ଭାବରେ ଆଇଟି ଦକ୍ଷତା ପ୍ରଶିକ୍ଷଣ ଦିଆଯିବ ବୋଲି ବିଶ୍ୱବିଦ୍ୟାଳୟ ତରଫରୁ ସ୍ତଚନା ଦିଆଯାଇଛି । ଆଭାସୀ ମାଧ୍ୟମରେ ଆୟୋଜିତ