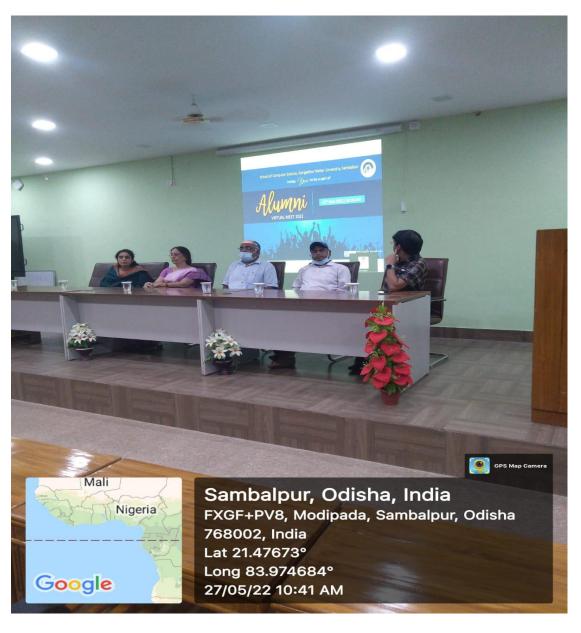

## **Alumni Meet Organized by various Schools**

Long 83.974643°

10/05/24 11:50 AM GMT +05:30

Odisha 768002, India at 21.47647° ong 83.974722° 20/11/22 01:46 PM GMT +05:30