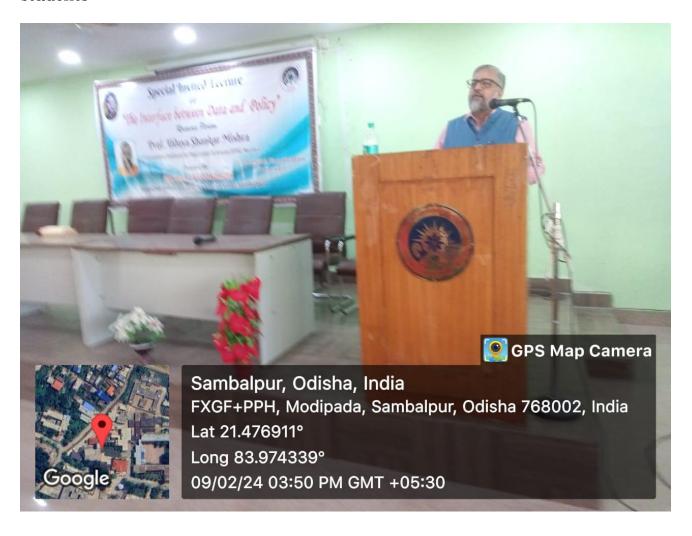

Alumni interaction meeting on 09.02.2024

Prof. Udaya Shankar Mishra, IIPS addressed the members of the alumni and students

ଗଙ୍ଗାଧର ମେହେର ବିଶ୍ୱବିଦ୍ୟାଳୟ ସ୍ନାତକୋତ୍ତର ଓଡ଼ିଆ ଭାଷା ଓ ସାହିତ୍ୟ ବିଭାଗର ଦ୍ୱିତୀୟ ପ୍ରାକ୍ତନୀ ବୈଠକ ସମୟର ଏକ ଝଲକ । (୨୧-୦୫-୨୦୨୨)