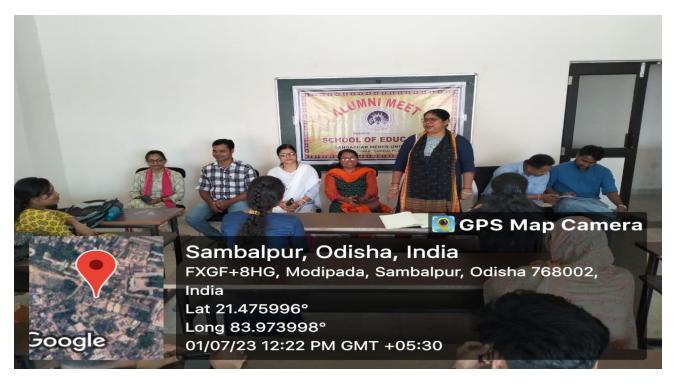

## **Alumni Meet Organized by various Schools**

Long 83.974643°

10/05/24 11:50 AM GMT +05:30

Odisha 768002, India at 21.47647° ong 83.974722° 20/11/22 01:46 PM GMT +05:30