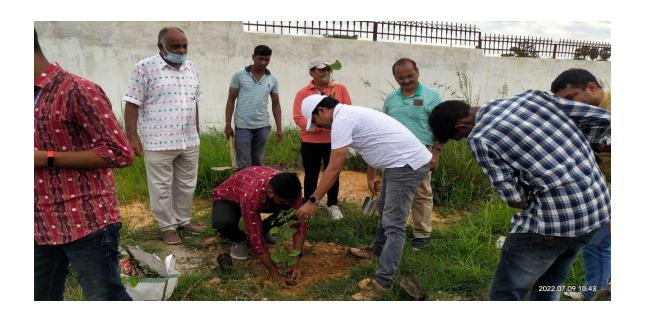

ww.gmuniversity.ac.in



## 5.4.2: Alumni contribute and engage significantly to the development of University through academic and other support system.

- Alumni contribution for the development of University.
- Alumni talks to students
- Alumni meet organized by various Schools
- Donation through Mo College Abhijaan
- Noted Alumni
- Alumni serving as Faculty at G.M.University

Director, IQAC
Gangadhar Meher University
Sambalpur

REGISTRAR GANGADHAR MEHER UNIVERSITY SAMBALPUR

#### **ALUMNI CONTRIBUTION**

Esteemed Vice Chancellor, officials and Faculties met the 1st alumnus Durga Prasad Nayak (1944batch) of G.M.University(College) at his residence.





Golden Jubilee Celebration of 1972-1976 Alumni Batch





Tree Plantation at 2<sup>nd</sup> Campus of GMU by 1972-1976 alumni Batch





## ମୋ କଲେଜ ଅଭିଯାନ: ଜିଏମୟୁକୁ ମିଳିଲା ୫୦ ଲକ୍ଷ

## ସ୍ଥାପନ ହେବ ଡା.ନାରାୟଣୀ ପଣ୍ଡା ଆଇଟି କେନ୍ଦ୍ର

ସମ୍ବଲପୁର,୨୬।୧୦(ସିଟି)– ଗଙ୍ଗାଧର ମେହେର ବିଶ୍ୱବିଦ୍ୟାଳକୁ ଏହାର ପୁରାତନ ଛାତ୍ରୀ ଡା. ନାରାୟଣୀ

ପଣ୍ଡା ୩୦ ଲକ୍ଷ ଟଙ୍କା ଦାନ କରିଥିଲେ । ତେଣୁ ରାଜ୍ୟ ସରକାର ମୋ କଲେଜ ଅଭିଯାନରେ ଜିଏମୟୁକୁ ୫୦ ଲକ୍ଷ ଟଙ୍କା ପ୍ରଦାନ କରିଛନ୍ତି । ଏହି ଟଙ୍କା ପାଇବାରେ ଜିଏମୟୁ ରାଜ୍ୟରେ ପ୍ରଥମ ବୋଲି କୁହାଯାଉଛି । ଡା.ପଣ୍ଡାଙ୍କ ଇଚ୍ଛା ଅନୁଯାୟୀ ସେ ଓ ରାଜ୍ୟ ସରକାର ଦେଇଥିବା ପାଣିକୁ ବିଶ୍ୱବିଦ୍ୟାଳୟର ଛାତ୍ରଛାଡାଙ୍କ ବିକାଶ ପାଇଁ ବ୍ୟବହାର

କରାଯିବ । ଏହି କ୍ରମରେ ଅମୃତ ବିହାରର ପରିସରରେ 'ଡା.ନାରାୟଣୀ ପଣ୍ଡା ସେଣ୍ଟର ଫର ଆଇଟି ସ୍ଟିଲ୍ସ' କେନ୍ଦ୍ର ଖୋଲାଯିବ । ଏହି କେନ୍ଦ୍ରରେ ଯୁକ୍ତ ୩ର ହ୍ରାତ୍ରନ୍ଥାଙ୍କୁ ବାଧ୍ୟତାମୂଳକ ଭାବରେ ଆଇଟି ଦକ୍ଷତା ପ୍ରଶିକ୍ଷଣ ଦିଆଯିବ ବୋଲି ବିଶ୍ୱବିଦ୍ୟାଳୟ ତରଫରୁ ସ୍ତଚନା ଦିଆଯାଇଛି । ଆଭାସୀ ମାଧ୍ୟମରେ ଆୟୋଜିତ

ରାଯଣୀ ସୂଚନା ଦଆଯାଇଛ । ଆଭାସୀ ମାଧ୍ୟମରେ ଆୟୋଳତ କଲେଳ ଅଭଯାସ ସମ୍ମଲ୍ପୁର୍ SAMBAL PUR

> କାର୍ଯ୍ୟକ୍ରମରେ ମୁଖ୍ୟମନ୍ତା