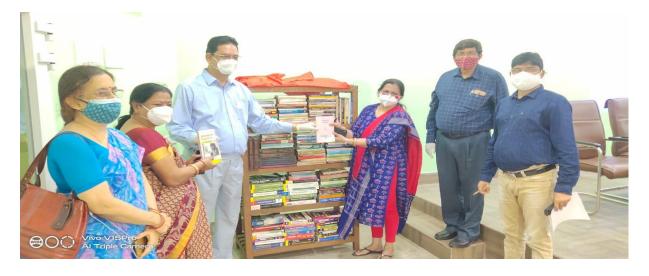

ଅଭିଯାନରେ ସରକାରୀ ପାଣ୍ଠି ଗ୍ରହଣ କରିଥିଲେ । ଜିଏମୟୂ କୁଳସଚିବ ଯୁଗଳେଶ୍ୱରୀ ଦାସ, ଫଯୋଜିକା ଡ.ଶିଖା ପଣ୍ଡା ଓ ଉପକୁଳସଚିବ ଡ.ଉମାଚରଣ ପତି ଯୋଗ ଦେଇଥିଲେ ।

Donation of books by Professor Deepak Kumar Behera, presently serving as the Vice Chancellor of Kalinga Institute of Social Sciences (KISS) Deemed to be University