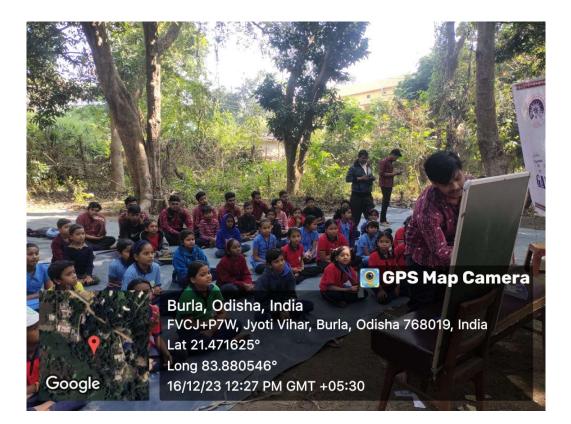

#### **STUDENT CENTRIC METHOD (2023-24)**

The School of Geography organized seminar on various contemporary issues to sensitize the students on the issues related geographical sciences. Besides, a number of Workshop/Training programme, Webinar etc. were organized for students to make them familiar on recent development of geographical sciences and provide hands on training to equip them with necessary relevant skills.