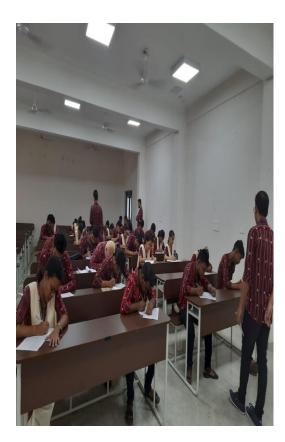

#### **STUDENT CENTRIC METHOD (2023-24)**

The School of Geography organized seminar on various contemporary issues to sensitize the students on the issues related geographical sciences. Besides, a number of Workshop/Training programme, Webinar etc. were organized for students to make them familiar on recent development of geographical sciences and provide hands on training to equip them with necessary relevant skills.

School of Geography collaborated with IIRS, Dehradun to conduct the following Training/ Workshop/ Certificate course to inculcate the learning beyond classroom and classroom hour with self-pace. This method is entirely online based and draw huge interest of students as they got opportunity learn from national level experts from different domain of Geospatial technologies.