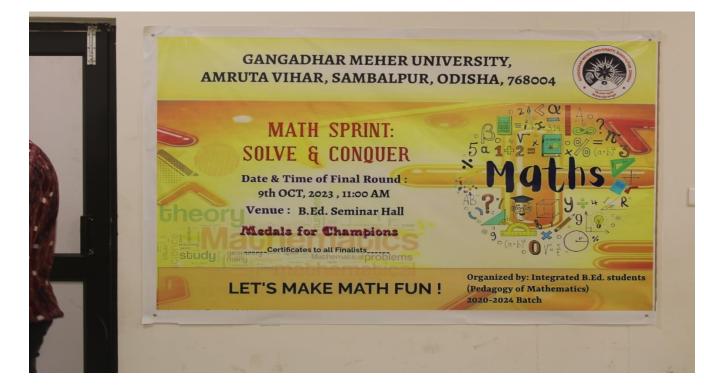

#### **STUDENT CENTRIC METHOD (2023-24)**

The School of Geography organized seminar on various contemporary issues to sensitize the students on the issues related geographical sciences. Besides, a number of Workshop/Training programme, Webinar etc. were organized for students to make them familiar on recent development of geographical sciences and provide hands on training to equip them with necessary relevant skills.