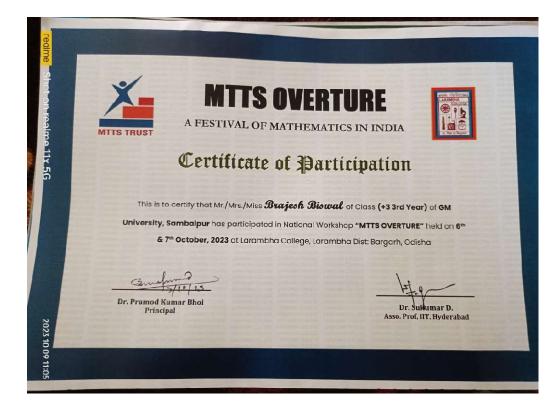

Odisha-768004

#### 2.3.1 STUDENT CENTRIC METHODS

School of Psychology opt various student centric methods for teaching and evaluation purpose like Quiz, group discussion, class seminar etc. Students usually enjoy and participate in great number.

#### GROUP DISCUSSION AND CLASS SEMINAR

#### SESSION 2023-2024





#### GANGADHAR MEHER UNIVERSITY

AMRUTA VIHAR, SAMBALPUR

University website: www.gmuniversity.ac.in



#### 2.3.1 Student Centric Learning Practices during Academic year: 2023-2024

The following students centric practices have helped the students to bring out their hidden talents, better understanding of the subject and enhance their active learning process. The proof of student's participation in department seminar for the Academic Year 2023-2024 has been attached.













PhotoScan by Google Photos

Blpanigrahi

(HOD)

PG-IV Semester Page No. 18 3 24 Date Fractional Integral equations by the ١. Haar Donelil Vnethod - K. Sreelanni Discrete Legendre Spectral Methods for 2. Fredholm - Hammerilein Inleg - Hitesh K 3. Super-convergence of Non-Rinear Fredher Hommercian - Rajesh Meher - PG22MT055 Ry-Discriele projection Methods for Hamm. Intigral et? on half line - Madheebbarini Nain - PG22MT022 5. Students Precent 1. K. Sreekanni K. Srielanni 2. Hitert Mahonia Hitesh kumaro Maharta 3. Rajat Kumar Lingh. hajat Ken Sing. 4. Rayoch dieha Royer Meher 5. Madhubhasini Nain Madhubhasin: Not Teachers present -1. Dr. B.L. Pangnahi 2. Dr. Y. Jamudulia

PG-IV sementer Page No. 07-04/04/2024 Date Infinite families of congnuences modulo 2 for (l, K) - negulas pantition by