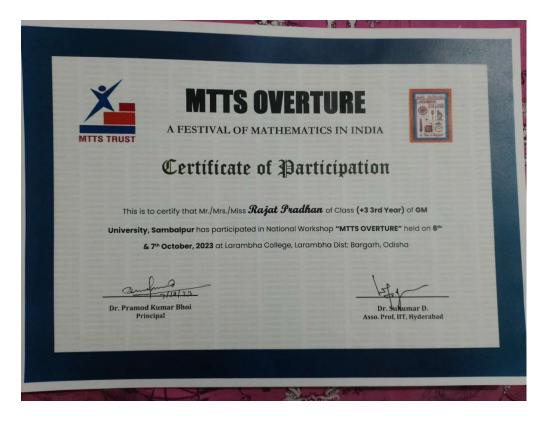

, Odisha-768004

#### 2.3.1 STUDENT CENTRIC METHODS

School of Psychology opt various student centric methods for teaching and evaluation purpose like Quiz, group discussion, class seminar etc. Students usually enjoy and participate in great number.

#### GROUP DISCUSSION AND CLASS SEMINAR

#### SESSION 2023-2024





#### GANGADHAR MEHER UNIVERSITY

AMRUTA VIHAR, SAMBALPUR

University website: www.gmuniversity.ac.in



#### 2.3.1 Student Centric Learning Practices during Academic year: 2023-2024

The following students centric practices have helped the students to bring out their hidden talents, better understanding of the subject and enhance their active learning process. The proof of student's participation in department seminar for the Academic Year 2023-2024 has been attached.













PhotoScan by Google Photos

Blpanigrahi

(HOD)

PG-IV Semester Page No. 18 3 24 Date Fractional Integral equations by the ١. Haar Donelil Vnethod - K. Sreelanni Discrete Legendre Spectral Methods for 2. Fredholm - Hammerilein Inleg - Hitesh K 3. Super-convergence of Non-Rinear Fredher Hommercian - Rajesh Meher - PG22MT055 Ry-Discriele projection Methods for Hamm. Intigral et? on half line - Madheebbarini Nain - PG22MT022 5. Students Precent 1. K. Sreekanni K. Srielanni 2. Hitert Mahonia Hitesh kumaro Maharta 3. Rajat Kumar Lingh. hajat Ken Sing. 4. Rayoch dieha Royer Meher 5. Madhubhasini Nain Madhubhasin: Not Teachers present -1. Dr. B.L. Pangnahi 2. Dr. Y. Jamudulia

PG-IV sementer Page No. 07-04/04/2024 Date Infinite families of congnuences modulo 2 for (l, K) - negulas pantition