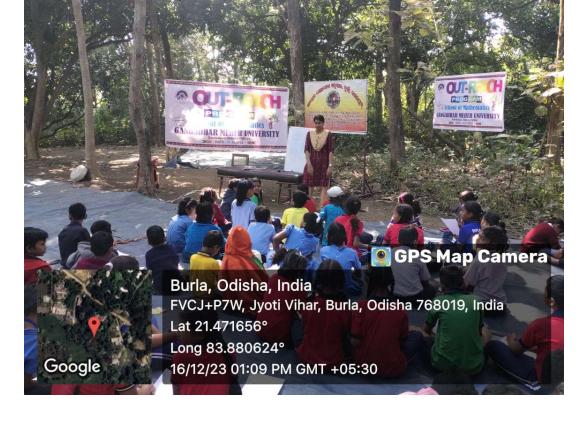

#### **STUDENT CENTRIC METHOD (2023-24)**

The School of Geography organized seminar on various contemporary issues to sensitize the students on the issues related geographical sciences. Besides, a number of Workshop/Training programme, Webinar etc. were organized for students to make them familiar on recent development of geographical sciences and provide hands on training to equip them with necessary relevant skills.

School of Geography collaborated with IIRS, Dehradun to conduct the following Training/ Workshop/ Certificate course to inculcate the learning beyond classroom and classroom hour with self-pace. This method is entirely online based and draw huge interest of students as they got opportunity learn from national level experts from different domain of Geospatial technologies.