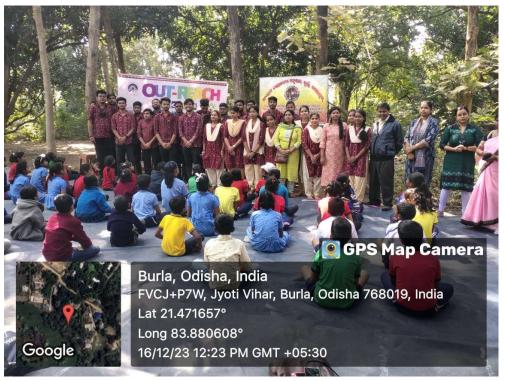

#### **STUDENT CENTRIC METHOD (2023-24)**

The School of Geography organized seminar on various contemporary issues to sensitize the students on the issues related geographical sciences. Besides, a number of Workshop/Training programme, Webinar etc. were organized for students to make them familiar on recent development of geographical sciences and provide hands on training to equip them with necessary relevant skills.

School of Geography collaborated with IIRS, Dehradun to conduct the following Training/ Workshop/ Certificate course to inculcate the learning beyond classroom and classroom hour with self-pace. This method is entirely online based and draw huge interest of students as they got opportunity learn from national level experts from different domain of Geospatial technologies.