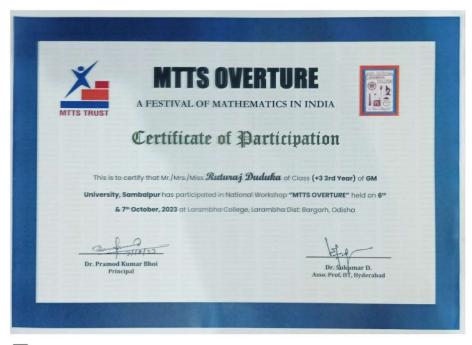

#### **STUDENT CENTRIC METHOD (2023-24)**

The School of Geography organized seminar on various contemporary issues to sensitize the students on the issues related geographical sciences. Besides, a number of Workshop/Training programme, Webinar etc. were organized for students to make them familiar on recent development of geographical sciences and provide hands on training to equip them with necessary relevant skills.

School of Geography collaborated with IIRS, Dehradun to conduct the following Training/ Workshop/ Certificate course to inculcate the learning beyond classroom and classroom hour with self-pace. This method is entirely online based and draw huge interest of students as they got opportunity learn from national level experts from different domain of Geospatial technologies.