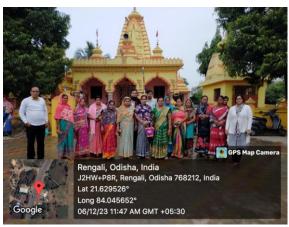

### Field Trips/ Community Engagement

Date: 06.12.23 Adult literacy & Alcohol De-addiction

Denny/

PROFESSOR & HEAD School of Education Gangadhar Meher University

| SCHOOL OF MANAGEMENT |                                                                                                                       |                                    |              |  |  |  |  |  |
|----------------------|-----------------------------------------------------------------------------------------------------------------------|------------------------------------|--------------|--|--|--|--|--|
|                      | LIST OF OUTREACH PROGRAM 2022                                                                                         |                                    |              |  |  |  |  |  |
| SL NO                | EVENT LOCATION                                                                                                        |                                    |              |  |  |  |  |  |
| 1                    | Investment Awareness Conducted By School Of Management, Sambalpur With HDFC Life                                      | HDFC LIFE, SAMBALPUR               | 02.11.2022   |  |  |  |  |  |
| 2                    | Aided By Child & Women Department, Govt.<br>Of India Dhankuda, Sambalpur Old Age Home<br>(Women & Men)                | DHANKUDA, SAMBALPUR                | 11.11.2022   |  |  |  |  |  |
| 3                    | Gurunanak School , Sambalpur,                                                                                         | SAMBALPUR                          | 11.11.2022   |  |  |  |  |  |
| 4                    | Aadarsha School Rengali, Sambalpur                                                                                    | RENGALI, SAMBALPUR                 | 29.11.2022   |  |  |  |  |  |
|                      | LIST OF OUTREACH                                                                                                      | PROGRAM 2023                       |              |  |  |  |  |  |
| SL NO                | EVENT                                                                                                                 | LOCATION                           | DATE         |  |  |  |  |  |
| 1                    | Hasta Silpa, Ministry Of Handicarft                                                                                   | Phd Ground, Anithapali, Sambalpur, | 11.03.2023   |  |  |  |  |  |
| 2                    | Financial Inclusion Extension Program At<br>Ramapella Village By Gangadhar Meher<br>University's School Of Management | Ramapela, Rengali, Sambalpur       | 06.12.2023   |  |  |  |  |  |
| 3                    | Report On Extension Program: Financial<br>Awareness For Villagers In Rajapara And<br>Hirakud                          | Rajapara And Hirakud               | 18.12. 2023, |  |  |  |  |  |

## Title: Financial Inclusion Extension Program at Ramapella Village by Gangadhar Meher University's School of Management

On December 6, 2023, the School of Management at Gangadhar Meher University organized an Extension Program in Ramapella village, Rengali Block, under the Sambalpur District. The program focused on Financial Inclusion in the areas of Digital Finance, Banking, Government Schemes, Mutual Funds, and the prevention of digital fraud. Dr. Srinibash Dash, Head of the Department, Dr. Smruti Mishra, Assistant Professor, Dr. Mahesh Bargati, and Sandeep Mukherjee led the initiative, collaborating with students from the MBA and MBA Finance Management programs.