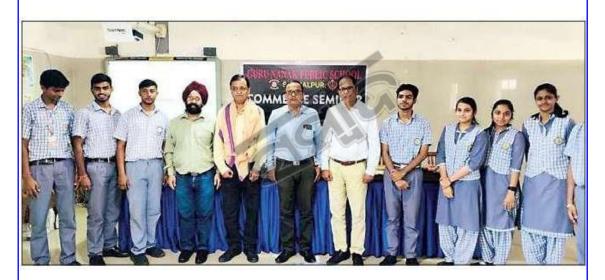

### **GURUNANAK SCHOOL, SAMBALPUR, DATE:11.11.2022**

# 'ସାଧାରଣ ପ୍ରବନ୍ଧନ ଓ ବର୍ତ୍ତମାନ ସମୟରେ ତାର ପ୍ରୟୋଗ' ଉପରେ ଆଲୋଚନାଚକ୍ର

ସମ୍ବଲପୁର, ୧୧।୧୧ (ଇମିସ): ଗୁରୁନାନକ ପବ୍ଲିକ ସ୍କୁଲ୍ର ପ୍ରେକ୍ଷାଳୟରେ 'ସାଧାରଣ ପ୍ରବନ୍ଧନ ଓ ବର୍ତ୍ତମାନ ସମୟରେ ତାର ପ୍ରୟୋଗ' ଉପରେ ଏକ ଆଲୋଚନାଚକ୍ର ଅନୁଷ୍ଠିତ ହୋଇଛି। ଗଙ୍ଗାଧର ମେହେର ବିଶ୍ୱବିଦ୍ୟାଳୟର ସ୍କୁଲ୍ ଅଫ୍ ମ୍ୟାନେଜ୍ମେଣ୍ଟ ଷ୍ଟଡିକ୍ର ମୁଖ୍ୟ ଡ. ଶ୍ରୀନିବାସ ଦାଶ ମୁଖ୍ୟ ଅତିଥି ଭାବେ ଯୋଗ ଦେଇଥିଲେ। ପ୍ର. ସନ୍ଦୀପ ମୁଖାର୍ଜୀ ଓ ସ୍ୱରାଜ ବାବୁ ଅତିଥି ଭାବେ ଯୋଗ ଦେଇଥିଲେ। ବିଦ୍ୟାଳୟ ଅଧ୍ୟକ୍ଷ ରବୀନ୍ଦ୍ରନାଥ ଦାଶଙ୍କ ଅଧ୍ୟକ୍ଷତାରେ ଅନୁଷ୍ଠିତ ଏହି କାର୍ଯ୍ୟକ୍ରମରେ ମ୍ୟାନେଜ୍ମେଣ୍ଟର ଗୁରୁତ୍ୱ ଉପରେ ଆଲୋଚନା ହୋଇଥିଲା। ଯୁକ୍ତ ୨ ବାଣିଜ୍ୟ ବିଭାଗର ସମସ୍ତ ଛାତ୍ରଛାତ୍ରୀ ଓ ଶିକ୍ଷକଶିକ୍ଷୟିତ୍ରୀମାନେ ଉପସ୍ଥିତ ଥିଲେ।

SAMBALPUR Edition Page No.16 November 12, 2022