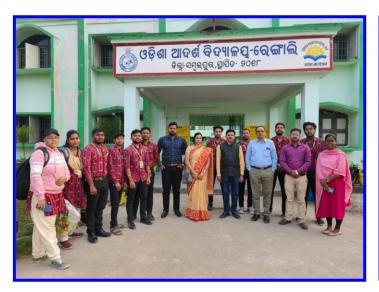

#### AADARSHA SCHOOL 29.11.2022

## ରେଙ୍ଗାଲି ଓଡ଼ିଶା ଆଦର୍ଶ ବିଦ୍ୟାଳୟରେ କ୍ୟାରିଅର୍ କାଉନ୍ସିଲିଂ କାର୍ଯ୍ୟକ୍ରମ

ରେଙ୍ଗାଲି,୨୯ା୧୧(ଆପ୍ର): ରେଙ୍ଗାଲି ପ୍ଥିତ ଓଡ଼ିଶା ଆଦର୍ଶ ବିଦ୍ୟାଳୟରେ ଗଙ୍ଗାଧର ମେହେର ବିଶ୍ୱବିଦ୍ୟାଳୟର ଏମ୍ବିଏ ବିଭାଗ ପକ୍ଷରୁ କ୍ୟାରିଅର୍ ପରାମର୍ଶ କାର୍ଯ୍ୟକ୍ରମ ଅନୁଷ୍ଠିତ ହୋଇଥିଲା । ଷ୍ଟୁଲ ଅଧ୍ୟକ୍ଷ ରମଣୀକାନ୍ତ ସାହୁଙ୍କ ଅଧ୍ୟକ୍ଷତାରେ କାର୍ଯ୍ୟକ୍ରମ ଅନୁଷ୍ଠିତ ହୋଇଥିଲା । ଗଙ୍ଗାଧର ମେହେର ବିଶ୍ୱବିଦ୍ୟାଳୟର ବିଭାଗୀୟ ମୁଖ୍ୟ ଅଧ୍ୟାପକ ଡ. ଶ୍ରୀନିବାସ ଦାସ, ଅଧ୍ୟାପିକା ଡ. ସ୍ବୃତି ମିଶ୍ର, ଗୌରବ ପଣ୍ଟା, ସଦାଶିବ ସାହୁ ଯୋଗ ଦେଇଥିଲେ । ବିଦ୍ୟାଳୟର ନବମ, ଦଶମ ଓ ଏକାଦଶ ଶ୍ରେଶୀ ଛାତ୍ରଛାତ୍ରୀଙ୍କୁ ଭବିଷ୍ୟତର ବିଭିନ୍ନ କ୍ଷେତ୍ର ବିଷୟରେ ପରାମର୍ଶ ଦେଇଥିଲେ । କାର୍ଯ୍ୟକ୍ରମକୁ ଶିକ୍ଷୟିତ୍ରୀ ରାଜଲଷ୍ପୀ ବାରିକ ପରିଚାଳନା କରିଥିବା ବେଳେ ସୁସ୍ମିତା ବୋଷ ଧନ୍ୟବାଦ ଅର୍ପଣ କରିଥିଲେ ।