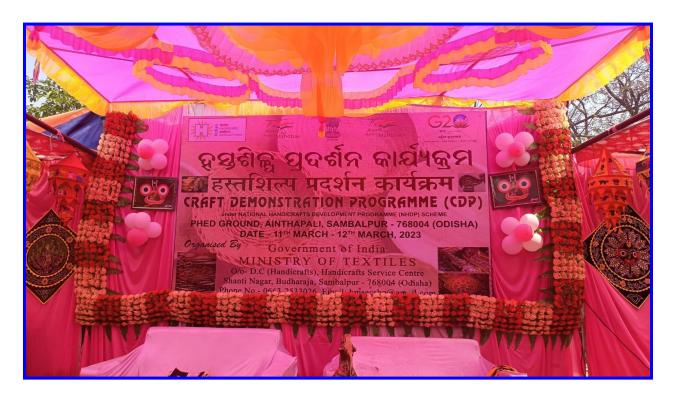

# HASTA SILPA, MINISTRY OF HANDICARFT, PHD GROUND, ANITHAPALI, SAMBALPUR, 11.03.2023