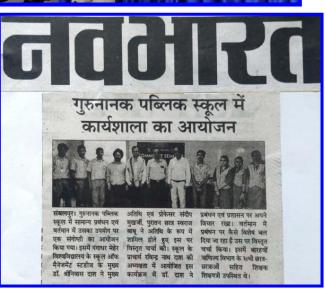

### **GURUNANAK SCHOOL, SAMBALPUR, DATE:11.11.2022**

# 'ସାଧାରଣ ପ୍ରବନ୍ଧନ ଓ ବର୍ତ୍ତମାନ ସମୟରେ ତାର ପ୍ରୟୋଗ' ଉପରେ ଆଲୋଚନାଚକ୍ର

ସମ୍ବଲପୁର, ୧୧।୧୧ (ଇମିସ): ଗୁରୁନାନକ ପବ୍ଲିକ ସ୍କୁଲ୍ର ପ୍ରେକ୍ଷାଳୟରେ 'ସାଧାରଣ ପ୍ରବନ୍ଧନ ଓ ବର୍ତ୍ତମାନ ସମୟରେ ତାର ପ୍ରୟୋଗ' ଉପରେ ଏକ ଆଲୋଚନାଚକ୍ର ଅନୁଷ୍ଠିତ ହୋଇଛି। ଗଙ୍ଗାଧର ମେହେର ବିଶ୍ୱବିଦ୍ୟାଳୟର ସ୍କୁଲ୍ ଅଫ୍ ମ୍ୟାନେଜ୍ମେଣ୍ଟ ଷ୍ଟଡିକ୍ର ମୁଖ୍ୟ ଡ. ଶ୍ରୀନିବାସ ଦାଶ ମୁଖ୍ୟ ଅତିଥି ଭାବେ ଯୋଗ ଦେଇଥିଲେ। ପ୍ର. ସନ୍ଦୀପ ମୁଖାର୍ଜୀ ଓ ସ୍ୱରାଜ ବାବୁ ଅତିଥି ଭାବେ ଯୋଗ ଦେଇଥିଲେ। ବିଦ୍ୟାଳୟ ଅଧ୍ୟକ୍ଷ ରବୀନ୍ଦ୍ରନାଥ ଦାଶଙ୍କ ଅଧ୍ୟକ୍ଷତାରେ ଅନୁଷ୍ଠିତ ଏହି କାର୍ଯ୍ୟକ୍ରମରେ ମ୍ୟାନେଜ୍ମେଣ୍ଟର ଗୁରୁତ୍ୱ ଉପରେ ଆଲୋଚନା ହୋଇଥିଲା। ଯୁକ୍ତ ୨ ବାଣିଜ୍ୟ ବିଭାଗର ସମସ୍ତ ଛାତ୍ରଛାତ୍ରୀ ଓ ଶିକ୍ଷକଶିକ୍ଷୟିତ୍ରୀମାନେ ଉପସ୍ଥିତ ଥିଲେ।

SAMBALPUR Edition Page No.16 November 12, 2022