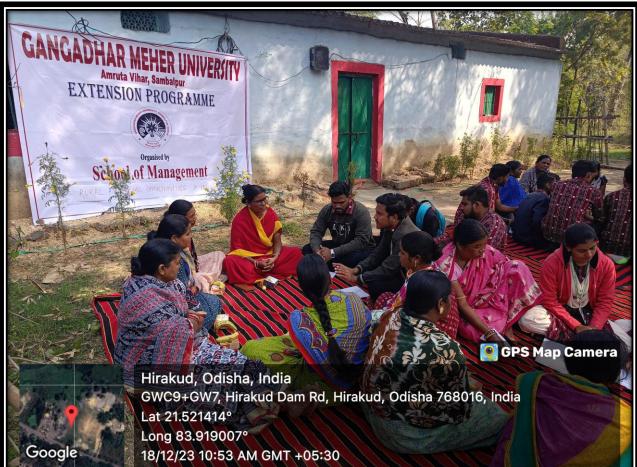

### Field Trips/ Community Engagement

Date: 06.12.23 Adult literacy & Alcohol De-addiction

Denny/

PROFESSOR & HEAD School of Education Gangadhar Meher University

| SCHOOL OF MANAGEMENT |                                                                                                                       |                                    |              |  |  |  |  |  |
|----------------------|-----------------------------------------------------------------------------------------------------------------------|------------------------------------|--------------|--|--|--|--|--|
|                      | LIST OF OUTREACH PROGRAM 2022                                                                                         |                                    |              |  |  |  |  |  |
| SL NO                | EVENT LOCATION                                                                                                        |                                    |              |  |  |  |  |  |
| 1                    | Investment Awareness Conducted By School Of Management, Sambalpur With HDFC Life                                      | HDFC LIFE, SAMBALPUR               | 02.11.2022   |  |  |  |  |  |
| 2                    | Aided By Child & Women Department, Govt.<br>Of India Dhankuda, Sambalpur Old Age Home<br>(Women & Men)                | DHANKUDA, SAMBALPUR                | 11.11.2022   |  |  |  |  |  |
| 3                    | Gurunanak School , Sambalpur,                                                                                         | SAMBALPUR                          | 11.11.2022   |  |  |  |  |  |
| 4                    | Aadarsha School Rengali, Sambalpur                                                                                    | RENGALI, SAMBALPUR                 | 29.11.2022   |  |  |  |  |  |
|                      | LIST OF OUTREACH                                                                                                      | PROGRAM 2023                       |              |  |  |  |  |  |
| SL NO                | EVENT                                                                                                                 | LOCATION                           | DATE         |  |  |  |  |  |
| 1                    | Hasta Silpa, Ministry Of Handicarft                                                                                   | Phd Ground, Anithapali, Sambalpur, | 11.03.2023   |  |  |  |  |  |
| 2                    | Financial Inclusion Extension Program At<br>Ramapella Village By Gangadhar Meher<br>University's School Of Management | Ramapela, Rengali, Sambalpur       | 06.12.2023   |  |  |  |  |  |
| 3                    | Report On Extension Program: Financial<br>Awareness For Villagers In Rajapara And<br>Hirakud                          | Rajapara And Hirakud               | 18.12. 2023, |  |  |  |  |  |