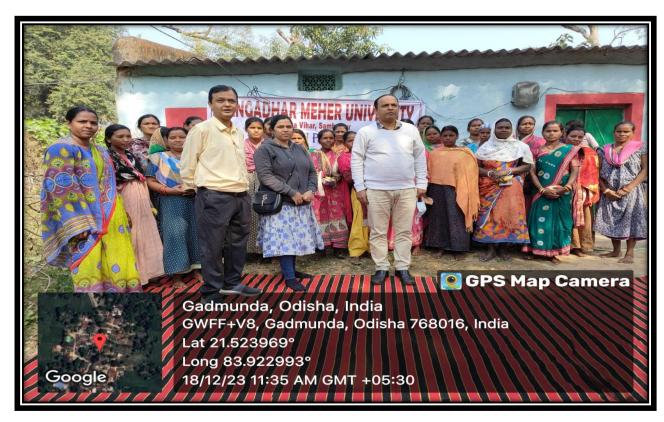

### Field Trips/ Community Engagement

Date: 06.12.23 Adult literacy & Alcohol De-addiction

Denny/

PROFESSOR & HEAD School of Education Gangadhar Meher University

| SCHOOL OF MANAGEMENT |                                                                                                                       |                                    |              |  |  |  |  |  |
|----------------------|-----------------------------------------------------------------------------------------------------------------------|------------------------------------|--------------|--|--|--|--|--|
|                      | LIST OF OUTREACH PROGRAM 2022                                                                                         |                                    |              |  |  |  |  |  |
| SL NO                | EVENT LOCATION                                                                                                        |                                    |              |  |  |  |  |  |
| 1                    | Investment Awareness Conducted By School Of Management, Sambalpur With HDFC Life                                      | HDFC LIFE, SAMBALPUR               | 02.11.2022   |  |  |  |  |  |
| 2                    | Aided By Child & Women Department, Govt.<br>Of India Dhankuda, Sambalpur Old Age Home<br>(Women & Men)                | DHANKUDA, SAMBALPUR                | 11.11.2022   |  |  |  |  |  |
| 3                    | Gurunanak School , Sambalpur,                                                                                         | SAMBALPUR                          | 11.11.2022   |  |  |  |  |  |
| 4                    | Aadarsha School Rengali, Sambalpur                                                                                    | RENGALI, SAMBALPUR                 | 29.11.2022   |  |  |  |  |  |
|                      | LIST OF OUTREACH                                                                                                      | PROGRAM 2023                       |              |  |  |  |  |  |
| SL NO                | EVENT                                                                                                                 | LOCATION                           | DATE         |  |  |  |  |  |
| 1                    | Hasta Silpa, Ministry Of Handicarft                                                                                   | Phd Ground, Anithapali, Sambalpur, | 11.03.2023   |  |  |  |  |  |
| 2                    | Financial Inclusion Extension Program At<br>Ramapella Village By Gangadhar Meher<br>University's School Of Management | Ramapela, Rengali, Sambalpur       | 06.12.2023   |  |  |  |  |  |
| 3                    | Report On Extension Program: Financial<br>Awareness For Villagers In Rajapara And<br>Hirakud                          | Rajapara And Hirakud               | 18.12. 2023, |  |  |  |  |  |

Title: Report on Extension Program: Financial Awareness for Villagers in

Rajapara and Hirakud

Date: 18/12/2023

On December 18, 2023, a team from the School of Management visited

the villages of Rajapara and Hirakud, led by Dr. Srinibash Dash, accompanied

by Dr. Smruti Mishara and Mr. S. Mukherjee. The purpose of the visit was to

conduct an extension program focused on enhancing financial awareness

among the villagers.

Objectives:

The primary objectives of the extension program were: