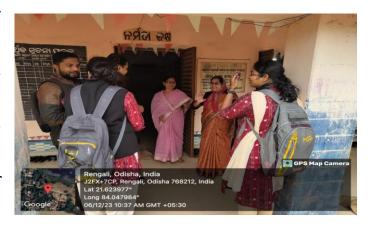

esh Bargati, and Sandeep Mukherjee led the initiative, collaborating with students from the MBA and MBA Finance Management programs.



The day began with students actively engaging with the community by conducting door-to-door visits. This approach aimed to foster direct communication with villagers, understanding their financial needs, and addressing any concerns they might have. The students initiated conversations with residents, providing

insights into the various financial instruments available and the benefits of participating in formal financial systems.

Following the door-to-door visits, a community meeting was organized in the village. The event was strategically planned in the presence of the village's women to ensure widespread awareness. The students, under the guidance of





their faculty, took the opportunity to educate the villagers about the importance of financial inclusion and the role of various financial instruments in empowering individuals and communities.

During the meeting, the students covered topics such as Digital Finance, Banking Services, Government Schemes,

Mutual Funds, and safeguarding against digital fraud. The discussions were designed to be interactive, encouraging villagers to ask questions and seek clarifications on various financial matters.

Dr. Srinibash Dash, as the Head of the Department, addressed the gathering, emphasizing the significance of financial literacy in today's fast-paced world. Dr. Smruti Mishra, Assistant Professor, shared insights into the practical applications of financial concepts and the potential impact o