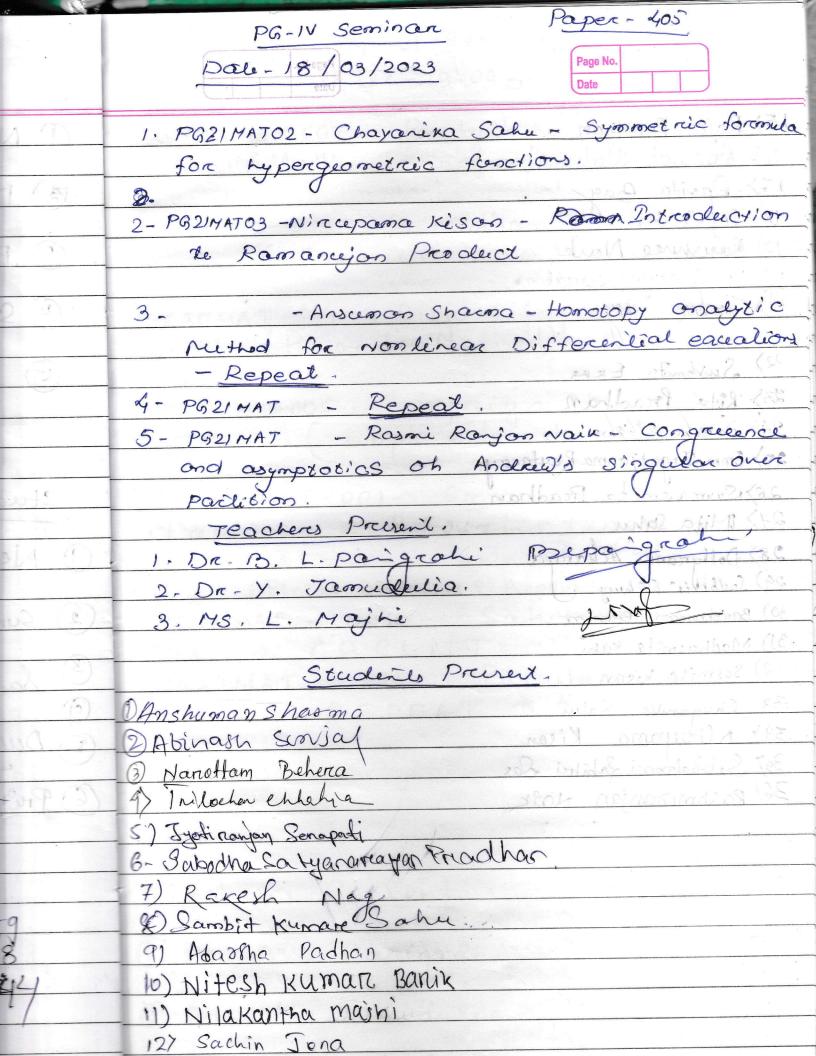

### **STUDENT CENTRIC METHOD (2022-23)**

The School of Geography organized seminar on various contemporary issues to sensitize the students on the issues related geographical sciences. Besides, a number of Workshop/Training programme, Webinar etc. were organized for students to make them familiar on recent development of geographical sciences and provide hands on training to equip them with necessary relevant skills.

School of Geography collaborated with IIRS, Dehradun to conduct the following Training/ Workshop/ Certificate course to inculcate the learning beyond classroom and classroom hour with self-pace. This method is entirely online based and draw huge interest of students as they got opportunity learn from national level experts from different domain of Geospatial technologies.

| Sr.<br>No | Name of the certificate course                                                                                | Conducted by   | Duration | Academic<br>Year | No of<br>Students<br>enrolled |
|-----------|---------------------------------------------------------------------------------------------------------------|----------------|----------|------------------|-------------------------------|
| 1         | Outreach Programmed on Geo data sharing and cyber security                                                    | IIRS, Dehradun | 1week    | 2022-23          | 2                             |
| 2         | Outreach Programmed on Geo data sharing and cyber security                                                    | IIRS, Dehradun | 1week    | 2022-23          | 3                             |
| 3         | Outreach Programmed on Overview of GNSS                                                                       | IIRS, Dehradun | 2weeks   | 2022-23          | 2                             |
| 4         | Outreach Programmed on Space technology and its Application                                                   | IIRS, Dehradun | 1 day    | 2022-23          | 1                             |
| 5         | Outreach Programme on Application of Geospatial technology in paleochannel study: potential and future trends | IIRS, Dehradun | 1day     | 2022-23          | 1                             |
| 6         | Outreach Programme on RS and GIS Application in Agriculture                                                   | IIRS, Dehradun | 1week    | 2022-23          | 2                             |
| 7         | Training Course on Overview of Recompilation and Geo-Web Services                                             | IIRS, Dehradun | 2weeks   | 2022-23          | 1                             |
| 8         | Training Course on Overview of Global<br>Navigation Satellite System                                          | IIRS, Dehradun | 2weeks   | 2022-23          | 3                             |

School of Geography

### School of Geography

| Name of the ev                                                                                                                                                                                                                             | rent                                                                                                        |                                                                 | Conducted by                            | Duration                                                            | Acad<br>Year                    | -                            | No of S            |                             |
|--------------------------------------------------------------------------------------------------------------------------------------------------------------------------------------------------------------------------------------------|-------------------------------------------------------------------------------------------------------------|-----------------------------------------------------------------|-----------------------------------------|---------------------------------------------------------------------|---------------------------------|------------------------------|--------------------|-----------------------------|
| Training Course                                                                                                                                                                                                                            | e on Overview of Globa                                                                                      | al                                                              | IIRS,                                   | 2weeks                                                              | 2022-                           | -23                          | 2                  |                             |
| Vavigation Sate                                                                                                                                                                                                                            |                                                                                                             |                                                                 | Dehradun                                |                                                                     |                                 |                              |                    |                             |
| ← → C 25 https://eclasscms.iirs                                                                                                                                                                                                            | .gov.in/past_course                                                                                         |                                                                 |                                         |                                                                     |                                 |                              | ☆ ⊙                | 다   노 🌓 :                   |
|                                                                                                                                                                                                                                            | SHI ISTO                                                                                                    | TUTE OF REMOTE SENSI<br>Research Organisation<br>Govt. of India | 1 1276L                                 | E-CLASS LECTRONIC COLLABORATIVE LERRING NO KNOWLEGGE SHARING SYSTEM |                                 |                              |                    | 8                           |
|                                                                                                                                                                                                                                            | 107- IIRS Outreach Programme on Overview of Global N                                                        | lavigation Satellite System                                     | m                                       |                                                                     |                                 |                              |                    | ,                           |
|                                                                                                                                                                                                                                            |                                                                                                             | <u> </u>                                                        |                                         |                                                                     |                                 |                              |                    |                             |
|                                                                                                                                                                                                                                            | ■ View Student                                                                                              | ance Status 🚇 Stu                                               | udy Material Download Certificates      |                                                                     |                                 |                              |                    |                             |
|                                                                                                                                                                                                                                            | ■ Students Record                                                                                           |                                                                 |                                         |                                                                     |                                 |                              |                    |                             |
|                                                                                                                                                                                                                                            |                                                                                                             |                                                                 |                                         |                                                                     |                                 |                              |                    |                             |
| Dr. Arabinda Sharma                                                                                                                                                                                                                        |                                                                                                             |                                                                 | Son                                     | reh:                                                                |                                 |                              |                    |                             |
| Dr. Arabinda Sharma   ✓ Ongoing Courses                                                                                                                                                                                                    | Show 10 entries                                                                                             |                                                                 | Sea                                     | rch:                                                                |                                 |                              | Y                  |                             |
|                                                                                                                                                                                                                                            | 5.No. lk RegNo. ll Name                                                                                     | Email ID                                                        | Profession                              | II Qualification II S                                               |                                 | Passing Year                 |                    | Status                      |
| <b>₹</b> 3 Ongoing Courses                                                                                                                                                                                                                 | odayatin Vev                                                                                                | ra akashpati                                                    |                                         |                                                                     | ubjects II P B.com hons PHYSICS | Passing Year<br>2025<br>2021 | ID Proof View View | Status II Approved Approved |
| ▼ Ongoing Courses  Guidelines                                                                                                                                                                                                              | S.No. II RegNo. II Name  1 20221071644409 Akash pa                                                          | ra akashpati                                                    | II Profession tra9011@gmail.com Student | Qualification II S                                                  | B.com hons                      | 2025                         | View               | Approved                    |
| ♥ Ongoing Courses  • Guidelines  • Live Lecture                                                                                                                                                                                            | S.No. II RegNo. II Name  1 20221071644409 Akash pa                                                          | ra akashpati                                                    | II Profession tra9011@gmail.com Student | Qualification II S                                                  | B.com hons                      | 2025                         | View               | Approved                    |
|                                                                                                                                                                                                                                            | S.No. II RegNo. II Name  1 20221071644409 Akash pa                                                          | ra akashpati                                                    | II Profession tra9011@gmail.com Student | Qualification II S                                                  | B.com hons                      | 2025                         | View               | Approved                    |
|                                                                                                                                                                                                                                            | S.No. II RegNo. II Name  1 20221071644409 Akash pa                                                          | ra akashpati                                                    | II Profession tra9011@gmail.com Student | Qualification II S                                                  | B.com hons                      | 2025                         | View               | Approved                    |
| ✓ Ongoing Courses     ✓ Guidelines     ✓ Uve Lecture     ✓ Offline Session     ✓ Past Courses     ✓ Future Courses                                                                                                                         | S.No. II RegNo. II Name  1 20221071644409 Akash pa                                                          | ra akashpati                                                    | II Profession tra9011@gmail.com Student | Qualification II S                                                  | B.com hons                      | 2025                         | View               | Approved                    |
| \$\sqrt{\text{ Ongoing Courses}}\$  \$\int \text{ Guidelines}\$  \$\int \text{ Unive Lecture}\$  \$\int \text{ Offline Session}\$  \$\inf \text{ Past Courses}\$  \$\int \text{ Future Courses}\$  \$\int \text{ Update Student Records}\$ | 5.No. It RegNo. IT Name  1 2022107164409 Akash pa 2 20221071629609 DEBENDRA N                               | ra akashpati                                                    | II Profession tra9011@gmail.com Student | Qualification II S                                                  | B.com hons                      | 2025                         | View               | Approved                    |
|                                                                                                                                                                                                                                            | 5.No. It RegNo. IT Name  1 2022107164409 Akash pa 2 20221071629609 DEBENDRA N                               | ra akashpati                                                    | II Profession tra9011@gmail.com Student | Qualification II S                                                  | B.com hons                      | 2025                         | View               | Approved Approved           |
|                                                                                                                                                                                                                                            | S.No. It RegNo. It Name  1 20221071644099 Akash pa 2 20221071629609 DEBENDRA N  Showing 1 to 2 of 2 entries | ra akashpati                                                    | II Profession tra9011@gmail.com Student | Qualification II S                                                  | B.com hons                      | 2025                         | View               | Approved Approved           |

### ohy

|                                |                                                                                                                                                                                                                                                                                                                                                                                                                                                                                                                                                                                                                                                                                                                                                                                                                                                                                                                                                                                                                                                                                                                                                                                                                                                                                                                                                                                                                                                                                                                                                                                                                                                                                                                                                                                                                                                                                                                                                                                                                                                                                                                               |                                                            |                                                         |                  | School of Geogr                      |
|--------------------------------|-------------------------------------------------------------------------------------------------------------------------------------------------------------------------------------------------------------------------------------------------------------------------------------------------------------------------------------------------------------------------------------------------------------------------------------------------------------------------------------------------------------------------------------------------------------------------------------------------------------------------------------------------------------------------------------------------------------------------------------------------------------------------------------------------------------------------------------------------------------------------------------------------------------------------------------------------------------------------------------------------------------------------------------------------------------------------------------------------------------------------------------------------------------------------------------------------------------------------------------------------------------------------------------------------------------------------------------------------------------------------------------------------------------------------------------------------------------------------------------------------------------------------------------------------------------------------------------------------------------------------------------------------------------------------------------------------------------------------------------------------------------------------------------------------------------------------------------------------------------------------------------------------------------------------------------------------------------------------------------------------------------------------------------------------------------------------------------------------------------------------------|------------------------------------------------------------|---------------------------------------------------------|------------------|--------------------------------------|
| Name of the ever               | nt                                                                                                                                                                                                                                                                                                                                                                                                                                                                                                                                                                                                                                                                                                                                                                                                                                                                                                                                                                                                                                                                                                                                                                                                                                                                                                                                                                                                                                                                                                                                                                                                                                                                                                                                                                                                                                                                                                                                                                                                                                                                                                                            | Conducted by                                               | Duration                                                | Academic<br>Year | No of Studen enrolled                |
| Outreach Progrants Application | nmed on Space technology and                                                                                                                                                                                                                                                                                                                                                                                                                                                                                                                                                                                                                                                                                                                                                                                                                                                                                                                                                                                                                                                                                                                                                                                                                                                                                                                                                                                                                                                                                                                                                                                                                                                                                                                                                                                                                                                                                                                                                                                                                                                                                                  | IIRS,<br>Dehradun                                          | 1day                                                    | 2022-23          | 1                                    |
| ✓                              | x █ Lin   ③ 112   ③ ma   ⊙ ma   ⊙ ma   Ď Co   ③ Joi   ✔ Joi   Conce                                                                                                                                                                                                                                                                                                                                                                                                                                                                                                                                                                                                                                                                                                                                                                                                                                                                                                                                                                                                                                                                                                                                                                                                                                                                                                                                                                                                                                                                                                                                                                                                                                                                                                                                                                                                                                                                                                                                                                                                                                                           | c   <b>少</b> CU   Fl cle   <sup>50</sup> Sp   <b>⊘</b> Ed: | ③ Rur   Connec.   ■ Ajir   ⑤                            | Co               | ⊗ gm   +                             |
|                                | INDIAN INSTITUTE OF REMOTE SENSING Indian Space Research Organisation Organization | ELECTRON AND KNOW                                          | E-CLASS IC COLLABORATIVE LERRNING ILEGGE SHARING SYSTEM |                  | 8                                    |
| Dr. Arabirda Sharma            | 1029-IIRS Cutreach Programme on Space Technology and its Applications    View Student   Attendance   Attendance Status   Study Material                                                                                                                                                                                                                                                                                                                                                                                                                                                                                                                                                                                                                                                                                                                                                                                                                                                                                                                                                                                                                                                                                                                                                                                                                                                                                                                                                                                                                                                                                                                                                                                                                                                                                                                                                                                                                                                                                                                                                                                       | ial   Download Certificates                                |                                                         |                  |                                      |
| <b>₹</b> Ongoing Courses       | Show 10 entries                                                                                                                                                                                                                                                                                                                                                                                                                                                                                                                                                                                                                                                                                                                                                                                                                                                                                                                                                                                                                                                                                                                                                                                                                                                                                                                                                                                                                                                                                                                                                                                                                                                                                                                                                                                                                                                                                                                                                                                                                                                                                                               | Search:                                                    |                                                         |                  |                                      |
| Guidelines                     | S.No. II RegNo. II Name II Email ID  1 202310291749398 Manish Kumar rosstaylor0417@gmail.                                                                                                                                                                                                                                                                                                                                                                                                                                                                                                                                                                                                                                                                                                                                                                                                                                                                                                                                                                                                                                                                                                                                                                                                                                                                                                                                                                                                                                                                                                                                                                                                                                                                                                                                                                                                                                                                                                                                                                                                                                     | Profession II Qualified                                    | Graduation II Subjects Graduation History Geog          |                  | ID Proof II Status II  View Approved |
| ☐ Live Lecture                 |                                                                                                                                                                                                                                                                                                                                                                                                                                                                                                                                                                                                                                                                                                                                                                                                                                                                                                                                                                                                                                                                                                                                                                                                                                                                                                                                                                                                                                                                                                                                                                                                                                                                                                                                                                                                                                                                                                                                                                                                                                                                                                                               |                                                            |                                                         |                  | CMS Tutoria                          |
| Offline Session                |                                                                                                                                                                                                                                                                                                                                                                                                                                                                                                                                                                                                                                                                                                                                                                                                                                                                                                                                                                                                                                                                                                                                                                                                                                                                                                                                                                                                                                                                                                                                                                                                                                                                                                                                                                                                                                                                                                                                                                                                                                                                                                                               |                                                            |                                                         |                  |                                      |
|                                |                                                                                                                                                                                                                                                                                                                                                                                                                                                                                                                                                                                                                                                                                                                                                                                                                                                                                                                                                                                                                                                                                                                                                                                                                                                                                                                                                                                                                                                                                                                                                                                                                                                                                                                                                                                                                                                                                                                                                                                                                                                                                                                               |                                                            |                                                         |                  | - 1                                  |
|                                |                                                                                                                                                                                                                                                                                                                                                                                                                                                                                                                                                                                                                                                                                                                                                                                                                                                                                                                                                                                                                                                                                                                                                                                                                                                                                                                                                                                                                                                                                                                                                                                                                                                                                                                                                                                                                                                                                                                                                                                                                                                                                                                               |                                                            |                                                         |                  |                                      |
| ▲ Update Student Records       |                                                                                                                                                                                                                                                                                                                                                                                                                                                                                                                                                                                                                                                                                                                                                                                                                                                                                                                                                                                                                                                                                                                                                                                                                                                                                                                                                                                                                                                                                                                                                                                                                                                                                                                                                                                                                                                                                                                                                                                                                                                                                                                               |                                                            |                                                         |                  |                                      |
| Apply Digital Signature        | Showing 1 to 1 of 1 entries                                                                                                                                                                                                                                                                                                                                                                                                                                                                                                                                                                                                                                                                                                                                                                                                                                                                                                                                                                                                                                                                                                                                                                                                                                                                                                                                                                                                                                                                                                                                                                                                                                                                                                                                                                                                                                                                                                                                                                                                                                                                                                   |                                                            |                                                         |                  |                                      |
| Special Admission              |                                                                                                                                                                                                                                                                                                                                                                                                                                                                                                                                                                                                                                                                                                                                                                                                                                                                                                                                                                                                                                                                                                                                                                                                                                                                                                                                                                                                                                                                                                                                                                                                                                                                                                                                                                                                                                                                                                                                                                                                                                                                                                                               |                                                            |                                                         |                  | Previous1Next                        |
| △ Change Password              |                                                                                                                                                                                                                                                                                                                                                                                                                                                                                                                                                                                                                                                                                                                                                                                                                                                                                                                                                                                                                                                                                                                                                                                                                                                                                                                                                                                                                                                                                                                                                                                                                                                                                                                                                                                                                                                                                                                                                                                                                                                                                                                               |                                                            |                                                         |                  |                                      |
| View Profile                   | Students Record                                                                                                                                                                                                                                                                                                                                                                                                                                                                                                                                                                                                                                                                                                                                                                                                                                                                                                                                                                                                                                                                                                                                                                                                                                                                                                                                                                                                                                                                                                                                                                                                                                                                                                                                                                                                                                                                                                                                                                                                                                                                                                               |                                                            |                                                         |                  |                                      |

| Name of the even                                                              |                                                                                                   |                          | ъ                                                        |                                    | School of Geogra                       |
|-------------------------------------------------------------------------------|---------------------------------------------------------------------------------------------------|--------------------------|----------------------------------------------------------|------------------------------------|----------------------------------------|
| vame of the ever                                                              | at                                                                                                | Conducted by             | Duration                                                 | Academic<br>Year                   | No of Student enrolled                 |
|                                                                               | nme on Application of blogy in paleochannel nd future trends                                      | IIRS,<br>Dehradun        | 1day                                                     | 2022-23                            | 1                                      |
| - → C                                                                         |                                                                                                   |                          |                                                          |                                    | ☆ ⊘ ひ∣ Ł ∰                             |
| - → C                                                                         |                                                                                                   |                          | E-CLRS ELECTRONIC COLLABORATIVE AND KNOWLEDGE SHARING SY |                                    | x 0 0 1 2 W                            |
|                                                                               | 1028-IIRS Outreach Programme on Applications of Geospatial  View Student Attendance Attendance St |                          |                                                          |                                    |                                        |
| Dr. Arabinda Sharma   ▼ Ongoing Courses                                       | Show 10 entries                                                                                   |                          | Search:                                                  |                                    | -(                                     |
| Guidelines                                                                    | 5.No. 11 RegNo. 11 Name  1 202210281657377 DEBENDRA MEH                                           | ER de1stmk@gmail.com Str | n     Qualification<br>udent   Graduation                | PHYSICS Passing Year  PHYSICS 2021 | II ID Proof II Status II View Approved |
| Live Lecture                                                                  |                                                                                                   |                          |                                                          |                                    |                                        |
| Offline Session                                                               |                                                                                                   |                          |                                                          |                                    |                                        |
|                                                                               |                                                                                                   |                          |                                                          |                                    |                                        |
|                                                                               |                                                                                                   |                          |                                                          |                                    |                                        |
|                                                                               |                                                                                                   |                          |                                                          |                                    |                                        |
|                                                                               |                                                                                                   |                          |                                                          |                                    |                                        |
|                                                                               | Showing 1 to 1 of 1 entries                                                                       |                          |                                                          |                                    |                                        |
|                                                                               | Showing 1 to 1 of 1 entries                                                                       |                          |                                                          |                                    | Previous 1 Nes                         |
| □ Future Courses      □ Update Student Records      □ Apply Digital Signature | Showing 1 to 1 of 1 entries  Students Record                                                      |                          |                                                          |                                    | Previous1Ne.                           |