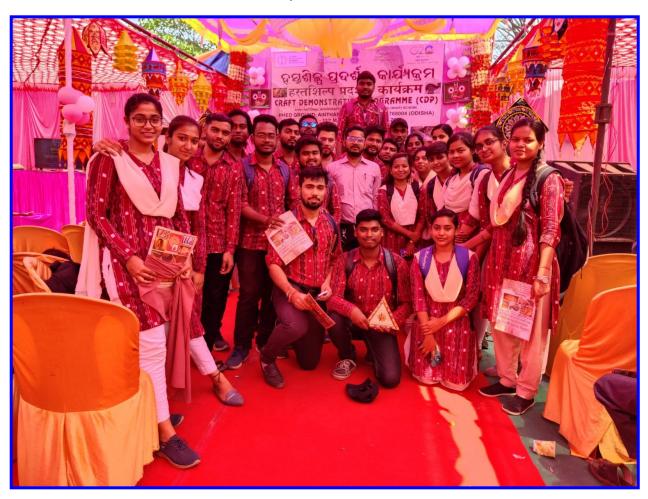

# HASTA SILPA, MINISTRY OF HANDICARFT, PHD GROUND, ANITHAPALI, SAMBALPUR, 11.03.2023