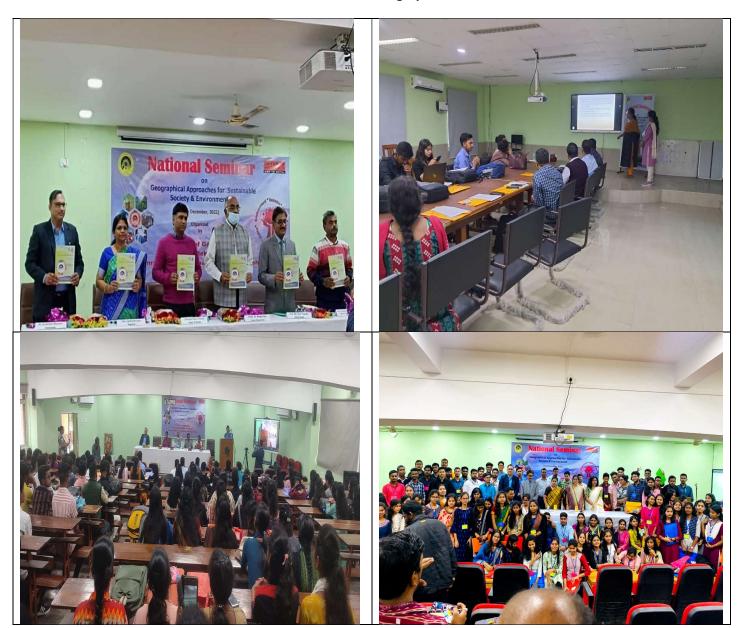

| Name of the event     | Conducted by  | Duration                     | Academic | No of Students |
|-----------------------|---------------|------------------------------|----------|----------------|
|                       |               |                              | Year     | enrolled       |
| National seminar on   | School of     | 1day                         | 2022-23  | 60             |
| Geographical          | Geography, GM | (11 <sup>th</sup> Dec. 2022) |          |                |
| Approaches for        | University    |                              |          |                |
| Sustainable Society & | •             |                              |          |                |
| Environment           |               |                              |          |                |

# ସ୍ଥାୟୀ ସମାଜ ଏବଂ ପରିବେଶ ପାଇଁ ଭୌଗଳିକ ଆଭିମୁଖା ସମ୍ପର୍କିତ ସେମିନାର

ସମ୍ନାପୁର, ୧୫/୧୬ (ସିଟି): ସମ୍ନାପୁରର ଗଙ୍ଗାଧର ମେହେର ବିଶ୍ୱବିଦ୍ୟାଳୟର ଷ୍ଟୁଲ ଅଫ ଜିଓଗ୍ରାଫି ପକ୍ଷରୁ 'ୟାୟା ସମାଜ ଏବଂ ପରିବେଶ ପାଇଁ ଭୌଚଳିକ ଆଭିମୁଖ୍ୟ' ବିଷୟବୟୁ ଉପରେ ଏକ ଜାତୀୟୟର ସେମିମାର ଅନୁଷ୍ଠିତ ହୋଇଯାଇଛି । ମୁଖ୍ୟ ଅତିଥି ଭାବେ ସୋଗ ବେଶ ବ୍ୟଗ୍ନିକ୍ସର ବିଶ୍ୱବିଦ୍ୟାଳୟର ରୋହତକ ହରିୟାଣାର ଅବସବପ୍ରାସ୍ତ ପ୍ରଫେସର ମହନ୍ତ୍ୱଦ ଇକହାର ହାସବ ଓ ସ୍ୱଲ୍ଲପୁର ବିଶ୍ୱବିଦ୍ୟାଳୟର ଆକ୍ଷାତପାଲୋକିର ପ୍ରଫେସର ଏକ ମୁଗରା ବିଶ୍ୱବିଦ୍ୟାଳୟର ଆଗ୍ରାପୋଲୋକିର ପ୍ରଫେସର ଏକ୍ସର ଉଦଘାଟନ କରିଥିଲେ । ଜିଏମୟୁର କୁଳପତି ପ୍ରଫେସର ଏକ ମାଗରାଲୁଙ୍କ ଅଧ୍ୟକ୍ଷତାରେ ଆୟୋଜିତ ଏହି ହାହେ ପ୍ରଫେସର ବେଳିଷ୍କାର ଯୁଗଳେଶ୍ୱରୀ ବାଶ ସ୍ୱାଗତ ଭାଷଣ ଦେଉଥିଲେ । ଭୂଗୋଳ ବିଭାଗର ମୁଖ୍ୟ ଡ. ଅରବିଦ ଶର୍ମୀ ଓ ମହିଳା ମହାବିଦ୍ୟାଳୟର ଅବସବପ୍ରାସ୍ତ ଅଧ୍ୟକ୍ଷ ପ୍ରଫେସର ଶରୀଙ୍କ ଶେଖର ନହ ସଦନ ଅରସିଥ ଲାବେ ଯୋଗ ଦେଇଥିଲେ ।

ଆଇଆଇଆରଏସ୍, ଇସ୍ରୋ ଡେରାଡୁନ, ଆଇଆଇଟି କୁବନେଶ୍ୱର, ଆସାମ ବିଶବିଦ୍ୟାଳୟ, ନ୍ୟାସନାଇ ଇନଷିଟ୍ୟୁଟ ଅଫ ଗ୍ରାମୀଣ ବିକାଶ ଓ ପଞ୍ଚାୟତିରାଳ ହାଇଦ୍ରାବାଦର ବକ୍ରାମାନେ ସେମାନଳର ଅଭିଞ୍ଜତା ସମ୍ପର୍କରେ କହିଥିଲେ । ଦୁଇଟି ପର୍ଯ୍ୟାୟରେ ୪୦ଟି କାଗଳପତ୍ର ଓଡ଼ିଶା ଏବଂ ଅନ୍ୟାନ୍ୟ ରାଜ୍ୟର ବିରିନ୍ଦ ବିଶବିଦ୍ୟାଳୟର ଗବେଷକ ମାନେ ଉପୟାଫନ କରିଥିଲେ । ସେମିନାରରେ ସିରତୀ ସମ୍ପହ୍ଟୀୟ, ସମସ୍ୟାର ସମଧାନ ନିମନ୍ତେ ଭୌଗଳିକ ଅଭିମୁଖ୍ୟକୁ ଗ୍ରହଣ କରିବା ପାଇଁ ସମୟଙ୍କୁ ଅନୁରୋଧ କରାଯାଇଥିଲା । ଏଥିସହ ଉକ୍ଷିୟା ପ୍ରତିଷ୍ଠାନ ଓ ଗବେଷକ ମାନେ ନୃତନ ରୌଗଳିକ ଅଭିମୁଖ୍ୟର ବିକାଶ ଉପତେ ଅଧିକ ଧ୍ୟନ ଦେବୀ ଉଚିତ୍ର । ଯାହାଳି ଅଧିକ ବହୁମୁଖା, କାର୍ଯ୍ୟକରୀ କରିବା ହେକ ଭାବରେ ଯଥାଥଁ ସମାଧାନ ପ୍ରତାନ କରିବାରେ ସମାଜକୁ ସାହାର୍ଯ୍ୟ କରିବ ବୋରି ସାଧାରଣରେ ମତ ପଳାଣ ପାଇଥିଲା । ସାହାର୍ଯ୍ୟ କରିବ ବୋରି ସାଧାରଣରେ ମତ ପଳାଣ ପାଇଥିଲା ।

### **Seminar Photographs**