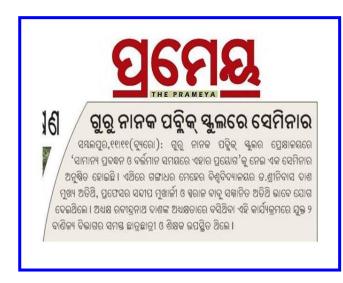

## ସମ୍ଭାଦ

# 'ସାଧାରଣ ପ୍ରବନ୍ଧନ ଓ ବର୍ତ୍ତମାନ ସମୟରେ ତାର ପ୍ରୟୋଗ' ଉପରେ ଆଲୋଚନାଚକ୍ର

ସମ୍ବଲପୁର, ୧୧।୧୧ (ଇମିସ): ଗୁରୁନାନକ ପବ୍ଲିକ ସ୍କୁଲ୍ର ପ୍ରେକ୍ଷାଳୟରେ 'ସାଧାରଣ ପ୍ରବନ୍ଧନ ଓ ବର୍ତ୍ତମାନ ସମୟରେ ତାର ପ୍ରୟୋଗ' ଉପରେ ଏକ ଆଲୋଚନାଚକ୍ର ଅନୁଷ୍ଠିତ ହୋଇଛି। ଗଙ୍ଗାଧର ମେହେର ବିଶ୍ୱବିଦ୍ୟାଳୟର ସ୍କୁଲ୍ ଅଫ୍ ମ୍ୟାନେଜ୍ମେଣ୍ଟ ଷ୍ଟଡିକ୍ର ମୁଖ୍ୟ ଡ. ଶ୍ରୀନିବାସ ଦାଶ ମୁଖ୍ୟ ଅତିଥି ଭାବେ ଯୋଗ ଦେଇଥିଲେ। ପ୍ର. ସନ୍ଦୀପ ମୁଖାର୍ଜୀ ଓ ସ୍ୱରାଜ ବାବୁ ଅତିଥି ଭାବେ ଯୋଗ ଦେଇଥିଲେ। ବିଦ୍ୟାଳୟ ଅଧ୍ୟକ୍ଷ ରବୀନ୍ଦ୍ରନାଥ ଦାଶଙ୍କ ଅଧ୍ୟକ୍ଷତାରେ ଅନୁଷ୍ଠିତ ଏହି କାର୍ଯ୍ୟକ୍ରମରେ ମ୍ୟାନେଜ୍ମେଣ୍ଟର ଗୁରୁତ୍ୱ ଉପରେ ଆଲୋଚନା ହୋଇଥିଲା। ଯୁକ୍ତ ୨ ବାଣିଜ୍ୟ ବିଭାଗର ସମସ୍ତ ଛାତ୍ରଛାତ୍ରୀ ଓ ଶିକ୍ଷକଶିକ୍ଷୟିତ୍ରୀମାନେ ଉପସ୍ଥିତ ଥିଲେ।