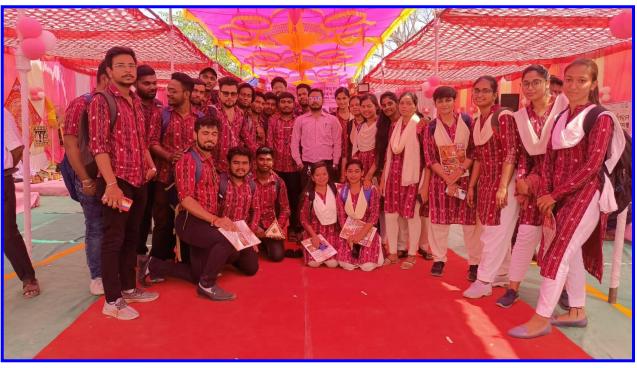

# HASTA SILPA, MINISTRY OF HANDICARFT, PHD GROUND, ANITHAPALI, SAMBALPUR, 11.03.2023