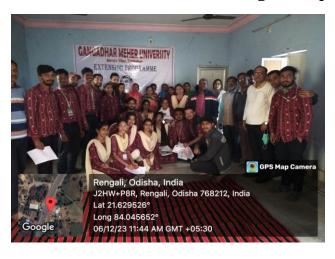

## Title: Financial Inclusion Extension Program at Ramapella Village by Gangadhar Meher University's School of Management

On December 6, 2023, the School of Management at Gangadhar Meher University organized an Extension Program in Ramapella village, Rengali Block, under the Sambalpur District. The program focused on Financial Inclusion in the areas of Digital Finance, Banking, Government Schemes, Mutual Funds, and the prevention of digital fraud. Dr. Srinibash Dash, Head of the Department, Dr. Smruti Mishra, Assistant Professor, Dr. Mahesh Bargati, and Sandeep Mukherjee led the initiative, collaborating with students from the MBA and MBA Finance Management programs.