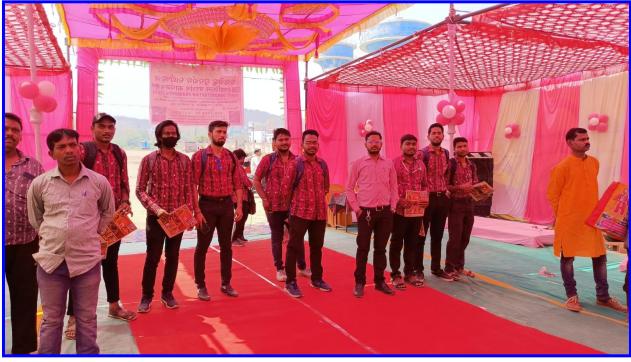

## Title: Financial Inclusion Extension Program at Ramapella Village by Gangadhar Meher University's School of Management

On December 6, 2023, the School of Management at Gangadhar Meher University organized an Extension Program in Ramapella village, Rengali Block, under the Sambalpur District. The program focused on Financial Inclusion in the areas of Digital Finance, Banking, Government Schemes, Mutual Funds, and the prevention of digital fraud. Dr. Srinibash Dash, Head of the Department, Dr. Smruti Mishra, Assistant Professor, Dr. Mahesh Bargati, and Sandeep Mukherjee led the initiative, collaborating with students from the MBA and MBA Finance Management programs.

The day began with students actively engaging with the community by conducting door-to-door visits. This approach aimed to foster direct communication with villagers, understanding their financial needs, and addressing any concerns they might have. The students initiated conversations with residents, providing