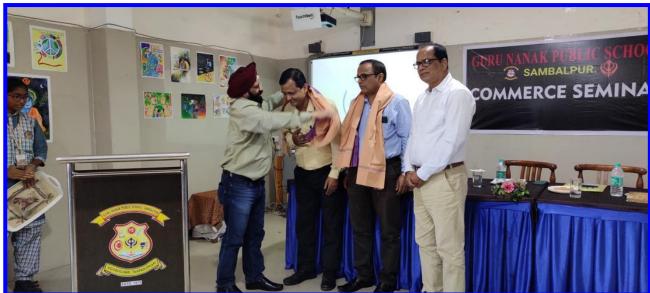

### **GURUNANAK SCHOOL, SAMBALPUR, DATE:11.11.2022**

# 'ସାଧାରଣ ପ୍ରବନ୍ଧନ ଓ ବର୍ତ୍ତମାନ ସମୟରେ ତାର ପ୍ରୟୋଗ' ଉପରେ ଆଲୋଚନାଚକ୍ର

ସମ୍ବଲପୁର, ୧୧।୧୧ (ଇମିସ): ଗୁରୁନାନକ ପବ୍ଲିକ ସ୍କୁଲ୍ର ପ୍ରେକ୍ଷାଳୟରେ 'ସାଧାରଣ ପ୍ରବନ୍ଧନ ଓ ବର୍ତ୍ତମାନ ସମୟରେ ତାର ପ୍ରୟୋଗ' ଉପରେ ଏକ ଆଲୋଚନାଚକ୍ର ଅନୁଷ୍ଠିତ ହୋଇଛି। ଗଙ୍ଗାଧର ମେହେର ବିଶ୍ୱବିଦ୍ୟାଳୟର ସ୍କୁଲ୍ ଅଫ୍ ମ୍ୟାନେଜ୍ମେଣ୍ଟ ଷ୍ଟଡିକ୍ର ମୁଖ୍ୟ ଡ. ଶ୍ରୀନିବାସ ଦାଶ ମୁଖ୍ୟ ଅତିଥି ଭାବେ ଯୋଗ ଦେଇଥିଲେ। ପ୍ର. ସନ୍ଦୀପ ମୁଖାର୍ଜୀ ଓ ସ୍ୱରାଜ ବାବୁ ଅତିଥି ଭାବେ ଯୋଗ ଦେଇଥିଲେ। ବିଦ୍ୟାଳୟ ଅଧ୍ୟକ୍ଷ ରବୀନ୍ଦ୍ରନାଥ ଦାଶଙ୍କ ଅଧ୍ୟକ୍ଷତାରେ ଅନୁଷ୍ଠିତ ଏହି କାର୍ଯ୍ୟକ୍ରମରେ ମ୍ୟାନେଜ୍ମେଣ୍ଟର ଗୁରୁତ୍ୱ ଉପରେ ଆଲୋଚନା ହୋଇଥିଲା। ଯୁକ୍ତ ୨ ବାଣିଜ୍ୟ ବିଭାଗର ସମସ୍ତ ଛାତ୍ରଛାତ୍ରୀ ଓ ଶିକ୍ଷକଶିକ୍ଷୟିତ୍ରୀମାନେ ଉପସ୍ଥିତ ଥିଲେ।

SAMBALPUR Edition Page No.16 November 12, 2022