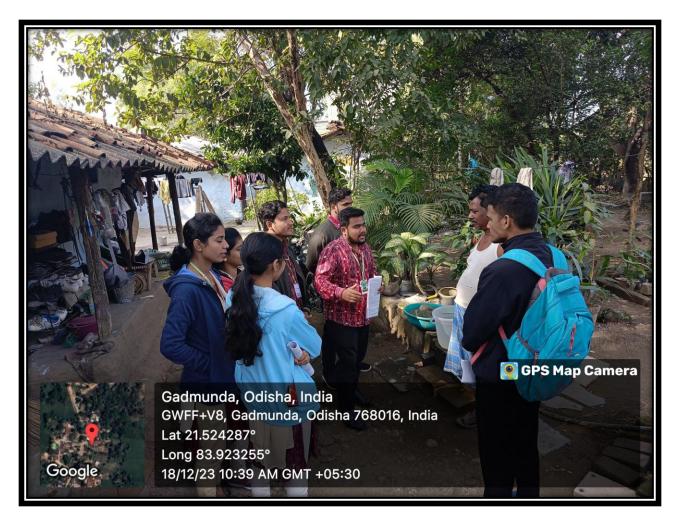

Title: Report on Extension Program: Financial Awareness for Villagers in

Rajapara and Hirakud

Date: 18/12/2023

On December 18, 2023, a team from the School of Management visited

the villages of Rajapara and Hirakud, led by Dr. Srinibash Dash, accompanied

by Dr. Smruti Mishara and Mr. S. Mukherjee. The purpose of the visit was to

conduct an extension program focused on enhancing financial awareness

among the villagers.

Objectives:

The primary objectives of the extension program were: