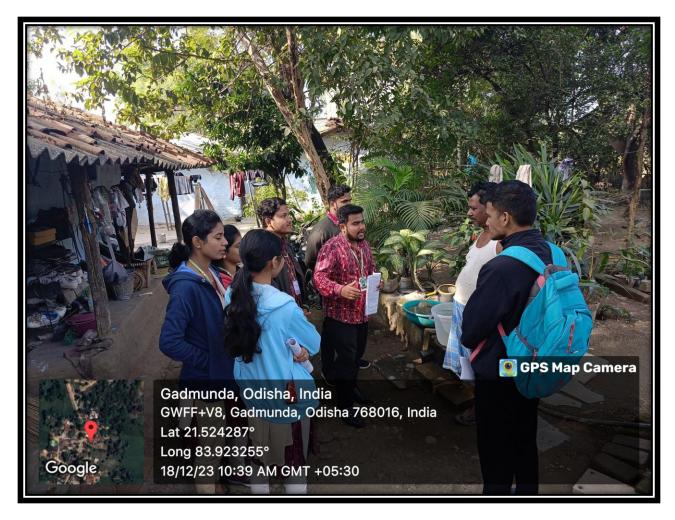

### Field Trips/ Community Engagement

Date: 06.12.23 Adult literacy & Alcohol De-addiction

Denny/

PROFESSOR & HEAD School of Education Gangadhar Meher University

| SCHOOL OF MANAGEMENT |                                                                                                                       |                                    |              |  |  |  |  |  |
|----------------------|-----------------------------------------------------------------------------------------------------------------------|------------------------------------|--------------|--|--|--|--|--|
|                      | LIST OF OUTREACH PROGRAM 2022                                                                                         |                                    |              |  |  |  |  |  |
| SL NO                | EVENT LOCATION                                                                                                        |                                    |              |  |  |  |  |  |
| 1                    | Investment Awareness Conducted By School Of Management, Sambalpur With HDFC Life                                      | HDFC LIFE, SAMBALPUR               | 02.11.2022   |  |  |  |  |  |
| 2                    | Aided By Child & Women Department, Govt.<br>Of India Dhankuda, Sambalpur Old Age Home<br>(Women & Men)                | DHANKUDA, SAMBALPUR                | 11.11.2022   |  |  |  |  |  |
| 3                    | Gurunanak School , Sambalpur,                                                                                         | SAMBALPUR                          | 11.11.2022   |  |  |  |  |  |
| 4                    | Aadarsha School Rengali, Sambalpur                                                                                    | RENGALI, SAMBALPUR                 | 29.11.2022   |  |  |  |  |  |
|                      | LIST OF OUTREACH                                                                                                      | PROGRAM 2023                       |              |  |  |  |  |  |
| SL NO                | EVENT                                                                                                                 | LOCATION                           | DATE         |  |  |  |  |  |
| 1                    | Hasta Silpa, Ministry Of Handicarft                                                                                   | Phd Ground, Anithapali, Sambalpur, | 11.03.2023   |  |  |  |  |  |
| 2                    | Financial Inclusion Extension Program At<br>Ramapella Village By Gangadhar Meher<br>University's School Of Management | Ramapela, Rengali, Sambalpur       | 06.12.2023   |  |  |  |  |  |
| 3                    | Report On Extension Program: Financial<br>Awareness For Villagers In Rajapara And<br>Hirakud                          | Rajapara And Hirakud               | 18.12. 2023, |  |  |  |  |  |

Title: Report on Extension Program: Financial Awareness for Villagers in

Rajapara and Hirakud

Date: 18/12/2023

On December 18, 2023, a team from the School of Management visited

the villages of Rajapara and Hirakud, led by Dr. Srinibash Dash, accompanied

by Dr. Smruti Mishara and Mr. S. Mukherjee. The purpose of the visit was to

conduct an extension program focused on enhancing financial awareness

among the villagers.

Objectives:

The primary objectives of the extension program were:

The day began with students actively engaging with the community by conducting door-to-door visits. This approach aimed to foster direct communication with villagers, understanding their financial needs, and addressing any concerns they might have. The students initiated conversations with residents, providing