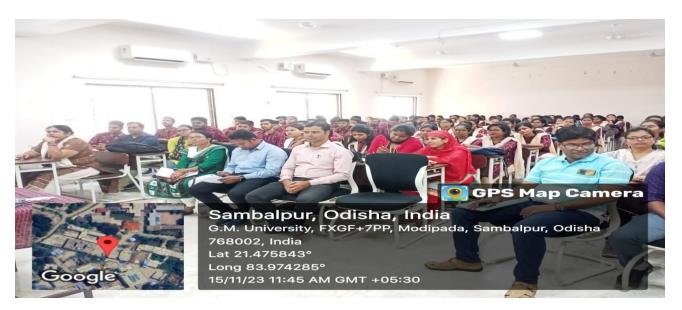

y fostering collaboration, education, and action, we can collectively contribute to a cleaner and more sustainable future.

### School of Geography













### 2.3.1 Student Centric Learning Practices during Session 2022-23

The following students centric practices have helped the students to bring out their hidden talents, better understanding of the subject, augment inclination towards subject and enhance their active learning process.

### Extra-mural class by Expert/Resource person

The school of Education conducts extra-mural talks/sessions for students to enhance their knowledge sphere by interacting them with experts/educationists from other institutions. This gives them exposure to new experience and gain new skills and insights in a comprehensive manner.

Date: 15.11.2023









### **In-House Seminars**

### Date: 11.01.2023







### <u>Communication & Inter-personal skill enhancement class by NGO (Patang)</u>

Date: 17.10.2023











### Brainstorming/Activity based class



### Field Trips/ Community Engagement

Date: 06.12.23 Adult literacy & Alcohol De-addiction













Denny/

PROFESSOR & HEAD School of Education Gangadhar Meher University

| SCHOOL OF MANAGEMENT |                                                                                                                       |                                    |              |  |  |  |  |  |
|----------------------|-----------------------------------------------------------------------------------------------------------------------|------------------------------------|--------------|