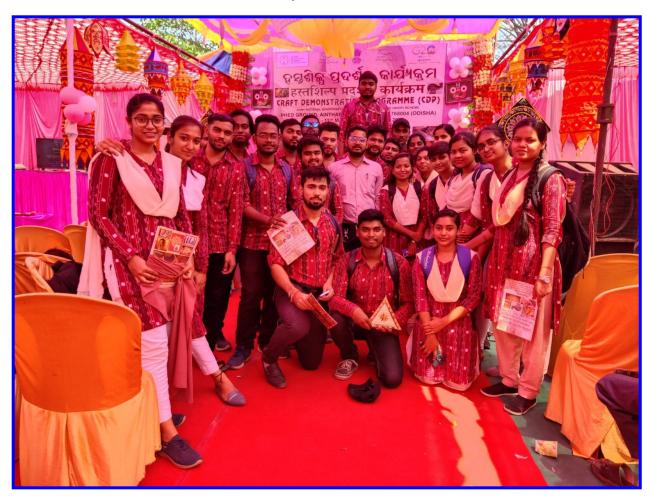

# HASTA SILPA, MINISTRY OF HANDICARFT, PHD GROUND, ANITHAPALI, SAMBALPUR, 11.03.2023