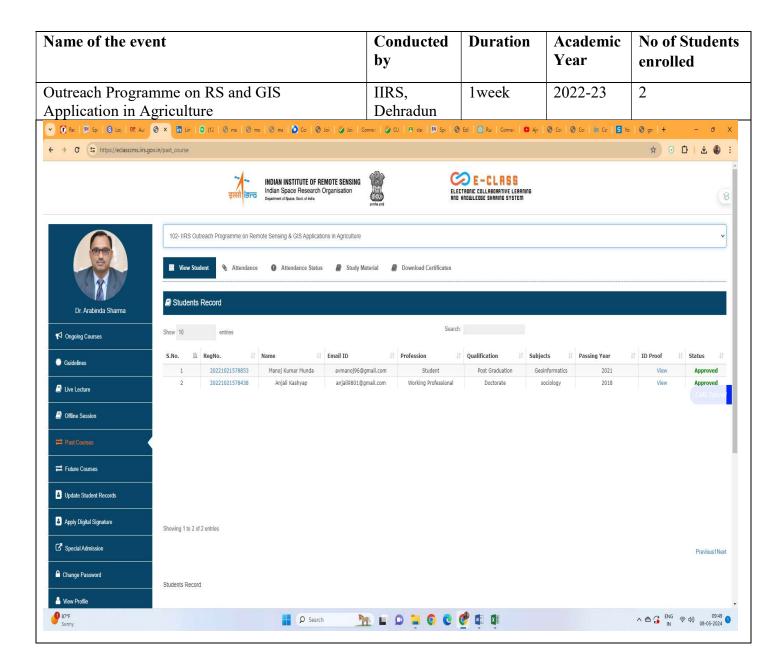

| Sr.<br>No | Name of the certificate course                                                                                | Conducted by   | Duration | Academic<br>Year | No of<br>Students<br>enrolled |
|-----------|---------------------------------------------------------------------------------------------------------------|----------------|----------|------------------|-------------------------------|
| 1         | Outreach Programmed on Geo data sharing and cyber security                                                    | IIRS, Dehradun | 1week    | 2022-23          | 2                             |
| 2         | Outreach Programmed on Geo data sharing and cyber security                                                    | IIRS, Dehradun | 1week    | 2022-23          | 3                             |
| 3         | Outreach Programmed on Overview of GNSS                                                                       | IIRS, Dehradun | 2weeks   | 2022-23          | 2                             |
| 4         | Outreach Programmed on Space technology and its Application                                                   | IIRS, Dehradun | 1 day    | 2022-23          | 1                             |
| 5         | Outreach Programme on Application of Geospatial technology in paleochannel study: potential and future trends | IIRS, Dehradun | 1day     | 2022-23          | 1                             |
| 6         | Outreach Programme on RS and GIS Application in Agriculture                                                   | IIRS, Dehradun | 1week    | 2022-23          | 2                             |
| 7         | Training Course on Overview of Recompilation and Geo-Web Services                                             | IIRS, Dehradun | 2weeks   | 2022-23          | 1                             |
| 8         | Training Course on Overview of Global<br>Navigation Satellite System                                          | IIRS, Dehradun | 2weeks   | 2022-23          | 3                             |