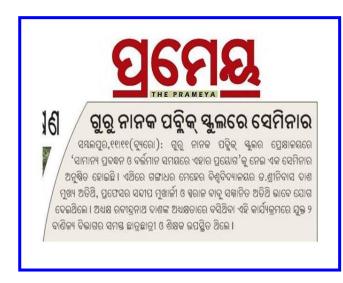

# 'ସାଧାରଣ ପ୍ରବନ୍ଧନ ଓ ବର୍ତ୍ତମାନ ସମୟରେ ତାର ପ୍ରୟୋଗ' ଉପରେ ଆଲୋଚନାଚକ୍ର

ସମ୍ବଲପୁର, ୧୧।୧୧ (ଇମିସ): ଗୁରୁନାନକ ପବ୍ଲିକ ସ୍କୁଲ୍ର ପ୍ରେକ୍ଷାଳୟରେ 'ସାଧାରଣ ପ୍ରବନ୍ଧନ ଓ ବର୍ତ୍ତମାନ ସମୟରେ ତାର ପ୍ରୟୋଗ' ଉପରେ ଏକ ଆଲୋଚନାଚକ୍ର ଅନୁଷ୍ଠିତ ହୋଇଛି। ଗଙ୍ଗାଧର ମେହେର ବିଶ୍ୱବିଦ୍ୟାଳୟର ସ୍କୁଲ୍ ଅଫ୍ ମ୍ୟାନେଜ୍ମେଣ୍ଟ ଷ୍ଟଡିକ୍ର ମୁଖ୍ୟ ଡ. ଶ୍ରୀନିବାସ ଦାଶ ମୁଖ୍ୟ ଅତିଥି ଭାବେ ଯୋଗ ଦେଇଥିଲେ। ପ୍ର. ସନ୍ଦୀପ ମୁଖାର୍ଜୀ ଓ ସ୍ୱରାଜ ବାବୁ ଅତିଥି ଭାବେ ଯୋଗ ଦେଇଥିଲେ। ବିଦ୍ୟାଳୟ ଅଧ୍ୟକ୍ଷ ରବୀନ୍ଦ୍ରନାଥ ଦାଶଙ୍କ ଅଧ୍ୟକ୍ଷତାରେ ଅନୁଷ୍ଠିତ ଏହି କାର୍ଯ୍ୟକ୍ରମରେ ମ୍ୟାନେଜ୍ମେଣ୍ଟର ଗୁରୁତ୍ୱ ଉପରେ ଆଲୋଚନା ହୋଇଥିଲା। ଯୁକ୍ତ ୨ ବାଣିଜ୍ୟ ବିଭାଗର ସମସ୍ତ ଛାତ୍ରଛାତ୍ରୀ ଓ ଶିକ୍ଷକଶିକ୍ଷୟିତ୍ରୀମାନେ ଉପସ୍ଥିତ ଥିଲେ।

SAMBALPUR Edition Page No.16 November 12, 2022