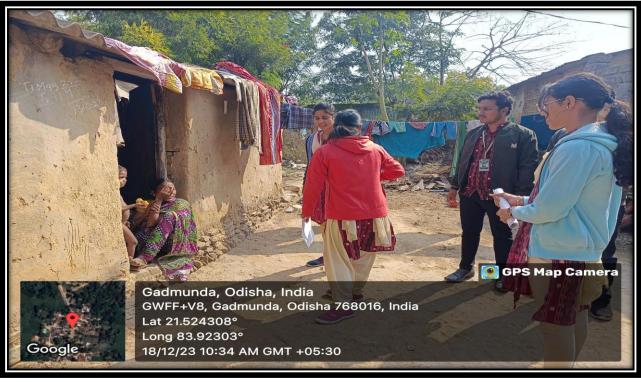

### Field Trips/ Community Engagement

Date: 06.12.23 Adult literacy & Alcohol De-addiction

Denny/

PROFESSOR & HEAD School of Education Gangadhar Meher University

| SCHOOL OF MANAGEMENT |                                                                                                                       |                                    |              |  |  |  |  |  |
|----------------------|-----------------------------------------------------------------------------------------------------------------------|------------------------------------|--------------|--|--|--|--|--|
|                      | LIST OF OUTREACH PROGRAM 2022                                                                                         |                                    |              |  |  |  |  |  |
| SL NO                | EVENT LOCATION                                                                                                        |                                    |              |  |  |  |  |  |
| 1                    | Investment Awareness Conducted By School Of Management, Sambalpur With HDFC Life                                      | HDFC LIFE, SAMBALPUR               | 02.11.2022   |  |  |  |  |  |
| 2                    | Aided By Child & Women Department, Govt.<br>Of India Dhankuda, Sambalpur Old Age Home<br>(Women & Men)                | DHANKUDA, SAMBALPUR                | 11.11.2022   |  |  |  |  |  |
| 3                    | Gurunanak School , Sambalpur,                                                                                         | SAMBALPUR                          | 11.11.2022   |  |  |  |  |  |
| 4                    | Aadarsha School Rengali, Sambalpur                                                                                    | RENGALI, SAMBALPUR                 | 29.11.2022   |  |  |  |  |  |
|                      | LIST OF OUTREACH                                                                                                      | PROGRAM 2023                       |              |  |  |  |  |  |
| SL NO                | EVENT                                                                                                                 | LOCATION                           | DATE         |  |  |  |  |  |
| 1                    | Hasta Silpa, Ministry Of Handicarft                                                                                   | Phd Ground, Anithapali, Sambalpur, | 11.03.2023   |  |  |  |  |  |
| 2                    | Financial Inclusion Extension Program At<br>Ramapella Village By Gangadhar Meher<br>University's School Of Management | Ramapela, Rengali, Sambalpur       | 06.12.2023   |  |  |  |  |  |
| 3                    | Report On Extension Program: Financial<br>Awareness For Villagers In Rajapara And<br>Hirakud                          | Rajapara And Hirakud               | 18.12. 2023, |  |  |  |  |  |

Title: Report on Extension Program: Financial Awareness for Villagers in

Rajapara and Hirakud

Date: 18/12/2023

On December 18, 2023, a team from the School of Management visited

the villages of Rajapara and Hirakud, led by Dr. Srinibash Dash, accompanied

by Dr. Smruti Mishara and Mr. S. Mukherjee. The purpose of the visit was to

conduct an extension program focused on enhancing financial awareness

among the villagers.

Objectives:

The primary objectives of the extension program were:

The day began with students actively engaging with the community by conducting door-to-door visits. This approach aimed to foster direct communication with villagers, understanding their financial needs, and addressing any concerns they might have. The students initiated conversations with residents, providing