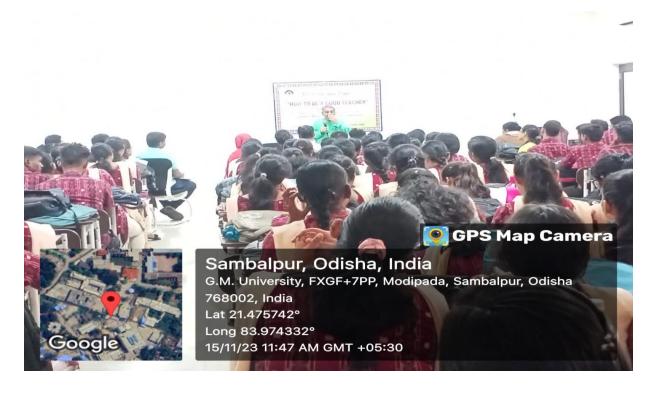

By fostering collaboration, education, and action, we can collectively contribute to a cleaner and more sustainable future.

### School of Geography













### 2.3.1 Student Centric Learning Practices during Session 2022-23

The following students centric practices have helped the students to bring out their hidden talents, better understanding of the subject, augment inclination towards subject and enhance their active learning process.

### Extra-mural class by Expert/Resource person

The school of Education conducts extra-mural talks/sessions for students to enhance their knowledge sphere by interacting them with experts/educationists from other institutions. This gives them exposure to new experience and gain new skills and insights in a comprehensive manner.

Date: 15.11.2023









### **In-House Seminars**

### Date: 11.01.2023







### <u>Communication & Inter-personal skill enhancement class by NGO (Patang)</u>

Date: 17.10.2023











### Brainstorming/Activity based class



### Field Trips/ Community Engagement

Date: 06.12.23 Adult literacy & Alcohol De-addiction













Denny/

PROFESSOR & HEAD School of Education Gangadhar Meher University

| SCHOOL OF MANAGEMENT |                                                                                                                       |                                    |              |  |  |  |  |  |
|----------------------|-----------------------------------------------------------------------------------------------------------------------|------------------------------------|-------------