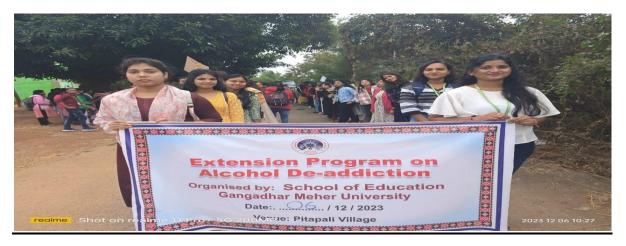

### Field Trips/ Community Engagement

Date: 06.12.23 Adult literacy & Alcohol De-addiction

Denny/

PROFESSOR & HEAD School of Education Gangadhar Meher University

| SCHOOL OF MANAGEMENT |                                                                                                                       |                                    |              |  |  |  |  |  |
|----------------------|-----------------------------------------------------------------------------------------------------------------------|------------------------------------|--------------|--|--|--|--|--|
|                      | LIST OF OUTREACH PROGRAM 2022                                                                                         |                                    |              |  |  |  |  |  |
| SL NO                | EVENT LOCATION                                                                                                        |                                    |              |  |  |  |  |  |
| 1                    | Investment Awareness Conducted By School Of Management, Sambalpur With HDFC Life                                      | HDFC LIFE, SAMBALPUR               | 02.11.2022   |  |  |  |  |  |
| 2                    | Aided By Child & Women Department, Govt.<br>Of India Dhankuda, Sambalpur Old Age Home<br>(Women & Men)                | DHANKUDA, SAMBALPUR                | 11.11.2022   |  |  |  |  |  |
| 3                    | Gurunanak School , Sambalpur,                                                                                         | SAMBALPUR                          | 11.11.2022   |  |  |  |  |  |
| 4                    | Aadarsha School Rengali, Sambalpur                                                                                    | RENGALI, SAMBALPUR                 | 29.11.2022   |  |  |  |  |  |
|                      | LIST OF OUTREACH                                                                                                      | PROGRAM 2023                       |              |  |  |  |  |  |
| SL NO                | EVENT                                                                                                                 | LOCATION                           | DATE         |  |  |  |  |  |
| 1                    | Hasta Silpa, Ministry Of Handicarft                                                                                   | Phd Ground, Anithapali, Sambalpur, | 11.03.2023   |  |  |  |  |  |
| 2                    | Financial Inclusion Extension Program At<br>Ramapella Village By Gangadhar Meher<br>University's School Of Management | Ramapela, Rengali, Sambalpur       | 06.12.2023   |  |  |  |  |  |
| 3                    | Report On Extension Program: Financial<br>Awareness For Villagers In Rajapara And<br>Hirakud                          | Rajapara And Hirakud               | 18.12. 2023, |  |  |  |  |  |