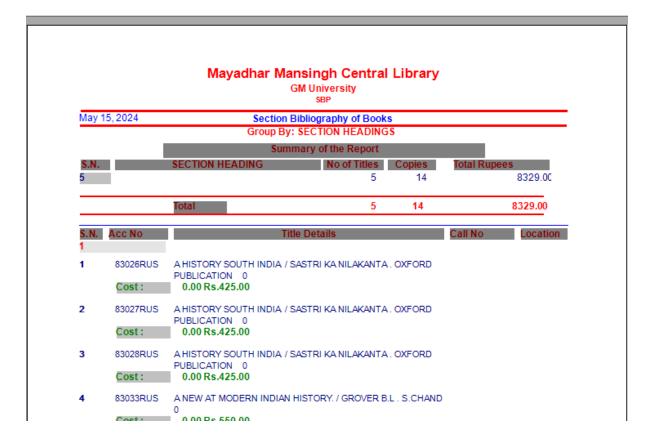

423 Director, IQAC Gangadhar Meher University Sambalpur

REGISTRAR GANGADHAR MEHER UNIVERSITY SAMBALPUR

| May 15, 2024       | Books Details with Acquisition Records                                                          |
|--------------------|-------------------------------------------------------------------------------------------------|
| Cat No             | Title Details                                                                                   |
| 556                | A HISTORY SOUTH INDIA                                                                           |
|                    | Bibliographic Level M<br>Material Type B<br>Document Type BK<br>Format PT<br>Catalog Level Full |
| Author1            | SASTRI KA NILAKANTA                                                                             |
| Publisher          | OXFORD PUBLICATION                                                                              |
| Year<br>Multi-Vol? | 0                                                                                               |
| Subject            | N                                                                                               |
| Subject            | Acquisition Records                                                                             |
|                    | Acquisition Records                                                                             |
| ACQ ID:            | 1012                                                                                            |
| Item Price         | 0.00                                                                                            |
| Set Price          | 0.00                                                                                            |
| ItemRupees         | 425.00                                                                                          |
| Copy Proposed      | 0                                                                                               |
| Copy Approved      | 0                                                                                               |
| Copy Ordered       | 0                                                                                               |
| CopyReceived       | 0                                                                                               |
| Copy Accessioned   | 0                                                                                               |
| Bill No            | 2705                                                                                            |
| Status             | Requested                                                                                       |