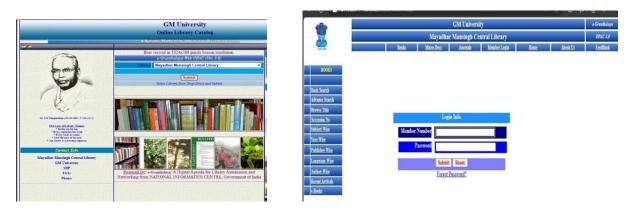

the Director, IQAC Gangadhar Meher University Sambalpur

REGISTRAR GANGADHAR MEHER UNIVERSITY SAMBALPUR

| -Granthalaya-A Digital Agenda For Library Automation and Networking            |
|--------------------------------------------------------------------------------|
|                                                                                |
| <b>e-Granthalaya</b><br>A Digital Agenda for Library Automation and Networking |
| A Digital Agenda for Library Automation and Networking                         |
| Network Edition<br>Version 3.0 (2007)                                          |
| (Local/LAN based Connectivity)<br>Select Library<br>Select your LIBRARY        |
| Mayadhar Mansingh Central Library                                              |
| OK Cancel                                                                      |
| Design and Developed by                                                        |
| National Informatics Centre                                                    |
| Government of India                                                            |
| http://egranthalaya.nic.in<br>Email: rkmatoria@nic.in                          |
|                                                                                |

Library Automation Software e-Granthalaya

Library OPAC

Library OPAC Search

the Director, IQAC Gangadhar Meher University Sambalpur